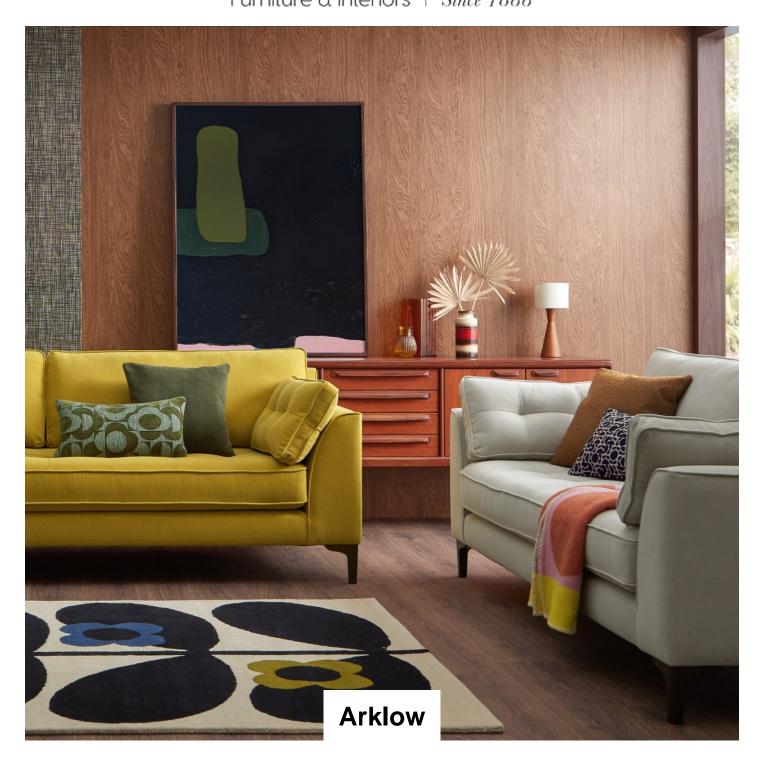

## Roomes Furniture & Interiors | Since 1888

The Arklow is an updated modern range with a Mid Century aesthetic, clean lines and generous wide-open bench style seating. This stylish shape provides a striking presence to any space. The deep tufted foam seats and arm bolsters are super comfortable, and the bracket style timber legs are strong, soft and sturdy. Be bold with colour by combining an all over patterned footstool which also available in the range.

(H) 85cm

Orla Kiely Medium Sofa (W) 186cm x (D) 96cm x (H) 85cm

Orla Kiely Large Sofa (W) 211cm x (D) 96cm x (H) 85cm

Orla Kiely Footstool (W) 95cm x (D) 77cm x (H) 44cm

Orla Kiely Snuggler (W) 136cm x (D) 96cm x (H) 85cm