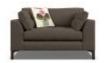

## Roomes Furniture & Interiors | Since 1888

The Arklow is an updated modern range with a Mid Century aesthetic, clean lines and generous wide-open bench style seating. This stylish shape provides a striking presence to any space. The deep tufted foam seats and arm bolsters are super comfortable, and the bracket style timber legs are strong, soft and sturdy. Be bold with colour by combining an all over patterned footstool which also available in the range.

(H) 85cm

Orla Kiely Medium Sofa (W) 186cm x (D) 96cm x (H) 85cm

Orla Kiely Large Sofa (W) 211cm x (D) 96cm x (H) 85cm

Orla Kiely Footstool (W) 95cm x (D) 77cm x (H) 44cm

Orla Kiely Snuggler (W) 136cm x (D) 96cm x (H) 85cm