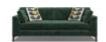

## Roomes Furniture & Interiors | Since 1888

The Arklow is an updated modern range with a Mid Century aesthetic, clean lines and generous wide-open bench style seating. This stylish shape provides a striking presence to any space. The deep tufted foam seats and arm bolsters are super comfortable, and the bracket style timber legs are strong, soft and sturdy. Be bold with colour by combining an all over patterned footstool which also available in the range.

(H) 85cm

Orla Kiely Medium Sofa (W) 186cm x (D) 96cm x (H) 85cm

Orla Kiely Large Sofa (W) 211cm x (D) 96cm x (H) 85cm

Orla Kiely Footstool (W) 95cm x (D) 77cm x (H) 44cm

Orla Kiely Snuggler (W) 136cm x (D) 96cm x (H) 85cm