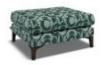

## Roomes Furniture & Interiors | Since 1888

The Arklow is an updated modern range with a Mid Century aesthetic, clean lines and generous wide-open bench style seating. This stylish shape provides a striking presence to any space. The deep tufted foam seats and arm bolsters are super comfortable, and the bracket style timber legs are strong, soft and sturdy. Be bold with colour by combining an all over patterned footstool which also available in the range.

(H) 85cm

Orla Kiely Medium Sofa (W) 186cm x (D) 96cm x (H) 85cm

Orla Kiely Large Sofa (W) 211cm x (D) 96cm x (H) 85cm

Orla Kiely Footstool (W) 95cm x (D) 77cm x (H) 44cm

Orla Kiely Snuggler (W) 136cm x (D) 96cm x (H) 85cm