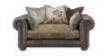

## Roomes Furniture & Interiors | Since 1888

This vintage style range allows you to customise your sofa in options of fabric, leather or a mix of both. With antique walnut feet, a choice of hand applied studding, and sumptuously padded arms; this range is the perfect combination of comfort and elegance.

Four Seater Sofa (Scatter Back) (W) 290cm x (D) 105cm x (H) 89cm **3.5 Seater Sofa (Scatter Back)**(W) 248cm x (D) 105cm x (H)
89cm

Two Seater Sofa (Scatter Back)
(W) 203cm x (D) 105cm x (H)
89cm

Snuggler (Scatter Back) (W) 182cm x (D) 105cm x (H) 89cm