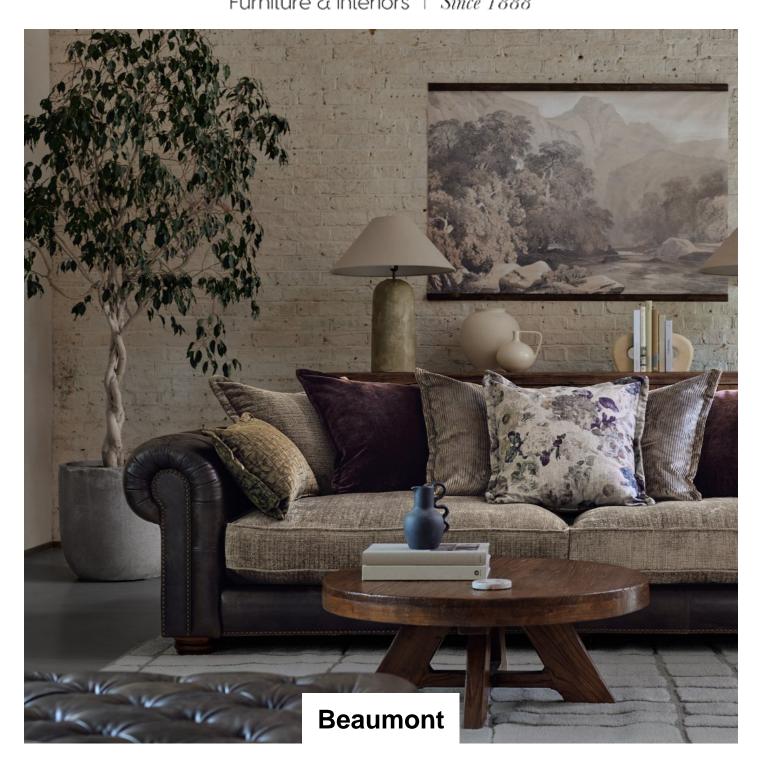

## Roomes Furniture & Interiors | Since 1888

This vintage style range allows you to customise your sofa in options of fabric, leather or a mix of both. With antique walnut feet, a choice of hand applied studding, and sumptuously padded arms; this range is the perfect combination of comfort and elegance.

Four Seater Sofa (Scatter Back) (W) 290cm x (D) 105cm x (H) 89cm **3.5 Seater Sofa (Scatter Back)**(W) 248cm x (D) 105cm x (H)
89cm

Two Seater Sofa (Scatter Back)
(W) 203cm x (D) 105cm x (H)
89cm

Snuggler (Scatter Back) (W) 182cm x (D) 105cm x (H) 89cm