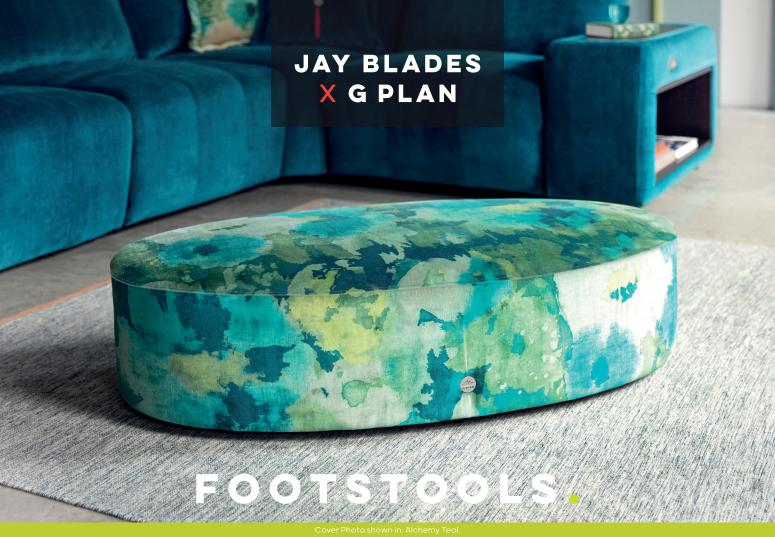

## FOOTSTOOLS.

A selection of contemporary footstools in a range of different sizes to suit your space. These are the perfect accessory to complement your furniture, and a great way of injecting extra personality into your home. Available in a range of beautiful colours and accent fabrics, any one of these footstools will be the perfect finishing touch to your new Jay Blades x G Plan suite.

All measurements are approximate and relate to the overall size of the item. Available in a range of Fabrics, Leathers & Accent Fabrics. All units come with a Jay Blades branded badge. All footstools come with black plastic glides for ease of movement and carpet/floor protection. Each unit is sold separately. Scatter cushions are available at extra cost.