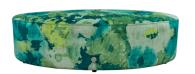

ALLEN

BOW.

NEVILL.

SHAKESPEARE.

|             | HEIGHT              | DEPTH | WIDTH  |
|-------------|---------------------|-------|--------|
| Allen       | 320mm               | 570mm | 1120mm |
| Bow         | 470mm               | 420mm | 420mm  |
| Nevill      | 320 <mark>mm</mark> | 570mm | 1120mm |
| Shakespeare | 390mm               | 710mm | 710mm  |

All measurements are approximate and relate to the overall size of the item. Available in a range of Fabrics, Leathers & Accent Fabrics. All units come with a Jay Blades branded badge. All footstools come with black plastic glides for ease of movement and carpet/floor protection. Each unit is sold separately. Scatter cushions are available at extra cost.