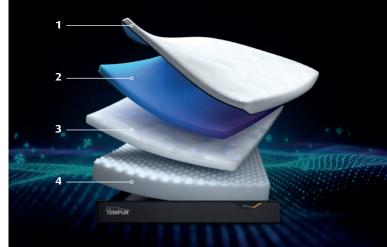

#### 1. TEMPUR Pro<sup>®</sup> SmartCool<sup>™</sup> Cover

QuickRefresh™ cover that also feels cool and absorbs excess heat to keep you feeling cool and fresh.

## 2. TEMPUR<sup>®</sup> Advanced Material

TEMPUR<sup>®</sup> Advanced Material provides our best ever pressure relief<sup>\*</sup> across your body.

- 3. TEMPUR<sup>®</sup> Dynamic Support Technology Working together with TEMPUR<sup>®</sup> Material, this layer supports you and provides extra ease of movement.
- **4. TEMPUR DuraBase™ Technology** Works with the layers above, ensuring long-lasting comfort and support.