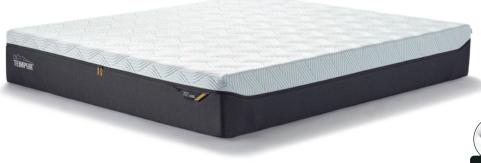

# TEMPUR PRO® LUXE SMARTCOOL™ ∰ **MEDIUM FIRM**

Our most adaptive TEMPUR® mattress yet with TEMPUR® Advanced Material for our best ever pressure relief\* and outstanding motion absorption, combined with SmartCool™ cover technology.

#### TEMPUR PRO® SMARTCOOL™ COVER

Our innovative cooling mattress cover with SmartCool Technology™ is cool-to-the-touch and helps to absorb excess body heat and keep you feeling cool and fresh, while the QuickRefresh™ cover can be easily unzipped and washed.

#### **PRO 30CM MATTRESS HEIGHT**

At a full 30cm in mattress height, our top-of-the-line TEMPUR Pro® Luxe brings all the luxury TEMPUR® can offer for ultimate comfort and support.