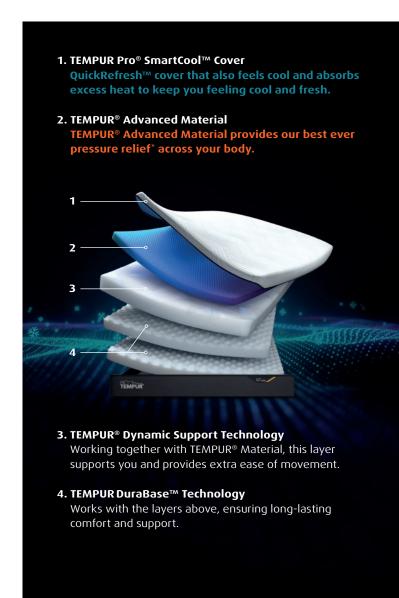

## **TEMPUR® ADVANCED MATERIAL**

The all-new TEMPUR® Advanced Material provides our best ever pressure relief\* across your body, with billions of ultra-sensitive cells adapting to your unique weight, shape and warmth conforming to every inch of you. So you'll experience comfort and support on a whole new level. For true, restful sleep.

#### TEMPUR PRO® SMARTCOOL™ COVER

Our innovative cooling mattress cover with SmartCool Technology™ is cool-to-the-touch and helps to absorb excess body heat and keep you feeling cool and fresh, while the QuickRefresh™ cover can be easily unzipped and washed.

## **MEDIUM FIRM FEEL**

A medium firm mattress feel with extra ease of movement and conforming support.

#### **PRO 30CM MATTRESS HEIGHT**

At a full 30cm in mattress height, our top-of-the-line TEMPUR Pro® Luxe brings all the luxury TEMPUR® can offer for ultimate comfort and support.