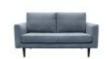

## Roomes

Furniture & Interiors | Since 1888

The G Plan Vintage Ridley suite features clean lines, beautiful piping, and distinctive pulled seat detailing which offers a contemporary and yet timeless design style. The Ridley range takes inspiration from mid-century furniture and is sure to add a touch of vintage charm to any room. With the option of several different stylish customisation options available this suite will fit into any domestic setting style.

G Plan Vintage Grand Sofa (W) 240cm x (D) 97cm x (H) 90cm

G Plan Vintage Snuggler (W) 119cm x (D) 97cm x (H) 90cm

G Plan Vintage Large Sofa (W) 210cm x (D) 97cm x (H) 90cm

G Plan Vintage Medium Sofa (W) 170cm x (D) 97cm x (H) 90cm