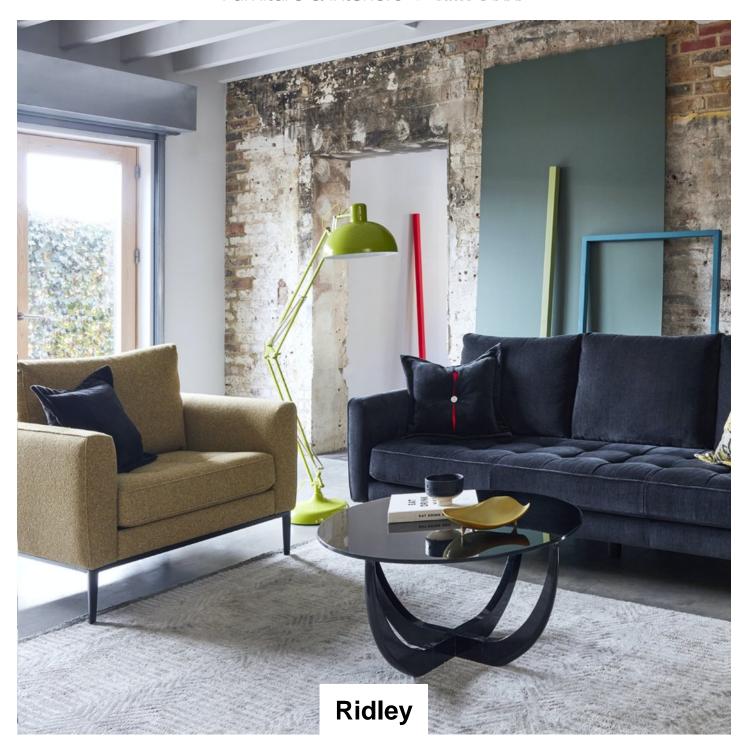

## Roomes

Furniture & Interiors | Since 1888

The G Plan Vintage Ridley suite features clean lines, beautiful piping, and distinctive pulled seat detailing which offers a contemporary and yet timeless design style. The Ridley range takes inspiration from mid-century furniture and is sure to add a touch of vintage charm to any room. With the option of several different stylish customisation options available this suite will fit into any domestic setting style.

- Handcrafted in the UK
- Choose from a range of beautiful fabrics and leathers to suit your style
- For peace of mind this suite has a manufacturer's 25-year timber frame and frame construction guarantee.