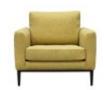

## Roomes

Furniture & Interiors | Since 1888

The G Plan Vintage Ridley suite features clean lines, beautiful piping, and distinctive pulled seat detailing which offers a contemporary and yet timeless design style. The Ridley range takes inspiration from mid-century furniture and is sure to add a touch of vintage charm to any room. With the option of several different stylish customisation options available this suite will fit into any domestic setting style.

G Plan Vintage Chair (W) 98cm x (D) 97cm x (H) 90cm

Roomes
Furniture & Interiors | Since 1888

0% APR Credit Available\* | Price Promise | Service Pledge
\*Interest Free Credit available on all orders over £1000 subject to age and status. Written details available on request.