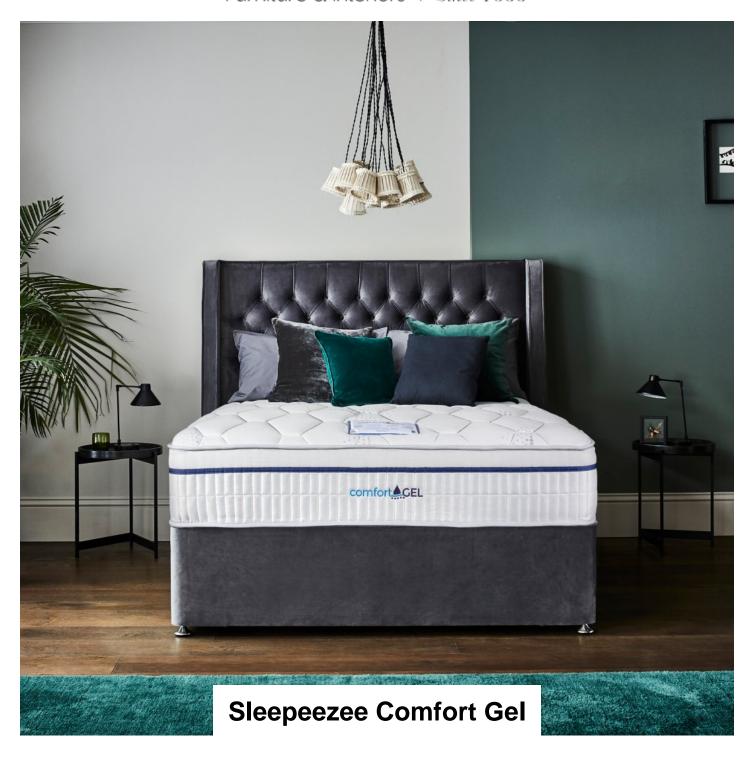

## Roomes Furniture & Interiors | Since 1888

With multiple layers of StayCool gel to regulate body temperate and a cloudlike pillow top cover, these mattresses are the very essence of comfort. The range also includes divan bases upholstered in a variety of fabrics.

Drawer

Sleepeezee Comfort Gel 3700 - Mattress and Divan Base Set (W) 90cm x - Single (90cm) 2 Drawer (W) 135cm x - Double (135cm) 2 Drawer (W) 150cm x - Kingsize (150cm) 2 Drawer (W) 180cm x -SuperKing (180cm) 4 Drawer

Gel 3700 - Mattress (W) 90cm x - Single (90cm) (W) 135cm x -Double (135cm) (W) 150cm x -Kingsize (150cm) (W) 180cm x -SuperKing (180cm)

and Divan Base Set (W) 90cm x - Single (90cm) 2 Drawer (W) 135cm x - Double (135cm) 2 Drawer (W) 150cm x - Kingsize (150cm) 2 Drawer (W) 180cm x -SuperKing (180cm) 4 Drawer