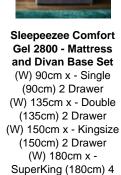

## Sleepeezee Comfort Gel 1600 - Mattress (W) 90cm x - Single (90cm) (W) 135cm x -Double (135cm) (W) 150cm x -Kingsize (150cm) (W) 180cm x -

SuperKing (180cm)

Sleepeezee Comfort Sleepeezee Comfort Gel 2800 - Mattress (W) 90cm x - Single (90cm) (W) 135cm x -Double (135cm) (W) 150cm x -Kingsize (150cm) (W) 180cm x -SuperKing (180cm)