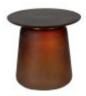

Dynasty - Thorpe Coffee Table (Green) (W) 45.7cm x (D) 45.7cm x (H) 44.5cm

Dynasty - Thorpe Lamp Table (Brown) (W) 45.7cm x (D) 45.7cm x (H) 55.9cm

www.roomes.co.uk

**0% APR Credit Available\*** | **Price Promise** | **Service Pledge** \*Interest Free Credit available on all orders over £1000 subject to age and status. Written details available on