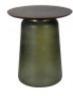

Dynasty - Thorpe Coffee Table (Green) (W) 45.7cm x (D) 45.7cm x (H) 44.5cm

Dynasty - Thorpe Lamp Table (Brown) (W) 45.7cm x (D) 45.7cm x (H) 55.9cm

www.roomes.co.uk

**0% APR Credit Available\*** | **Price Promise** | **Service Pledge** \*Interest Free Credit available on all orders over £1000 subject to age and status. Written details available on