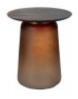

Dynasty - Thorpe Coffee Table (Green) (W) 45.7cm x (D) 45.7cm x (H) 44.5cm

Dynasty - Thorpe Lamp Table (Brown) (W) 45.7cm x (D) 45.7cm x (H) 55.9cm

www.roomes.co.uk

**0% APR Credit Available\*** | **Price Promise** | **Service Pledge** \*Interest Free Credit available on all orders over £1000 subject to age and status. Written details available on