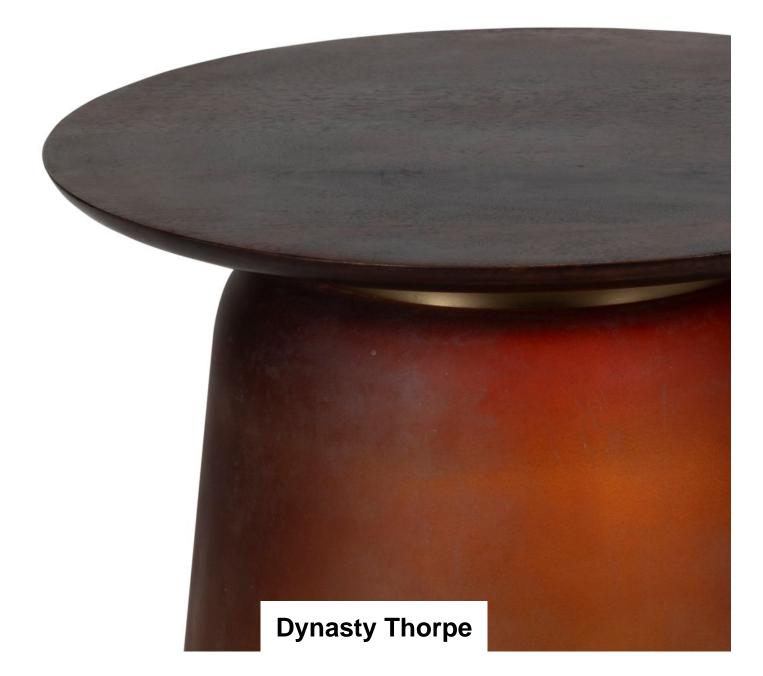

This collection of tables features a tinted glass base with a smooth wood finished table top. They exude elegance and can be placed anywhere to add to the charm of the room.

Dynasty - Thorpe Coffee Table (Brown) (W) 45.7cm x (D) 45.7cm x (H) 44.5cm