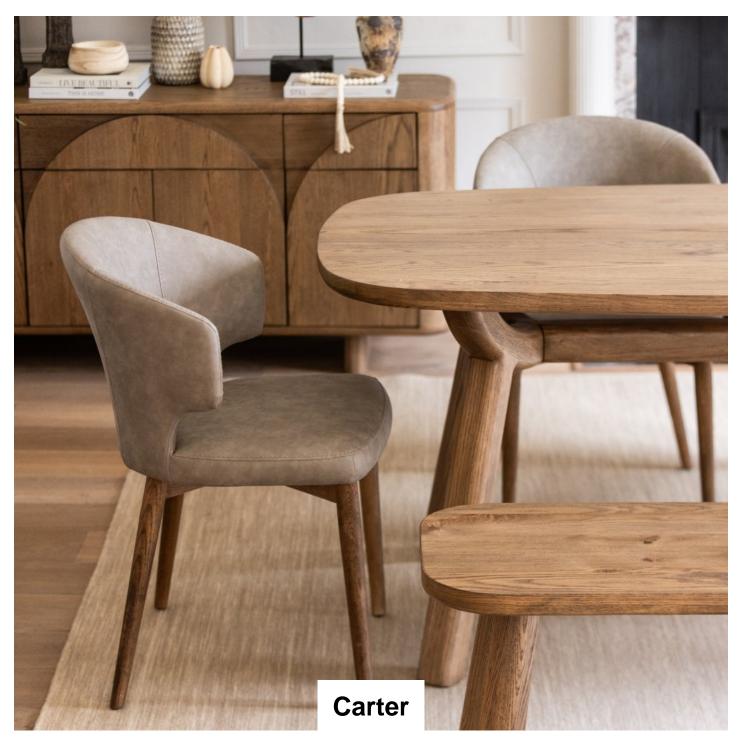

The Carter range blends a classic oak look with modern design elements. The benches and tables have been skilfully crafted to have solid joinery, while the sideboards and media unit have a beautiful carved pattern on the front.

(W) 70cm x (D) 70cm

x (H) 45cm

**Dining Table** (W) 240cm x (D) 100cm x (H) 77cm

Dining Table (200cm) (W) 200cm x (D) 100cm x (H) 77cm

Bookcase (W) 110cm x (D) 40cm x (H) 180cm

Bench (W) 220cm x (D) 40cm x (H) 46cm

Bench (180cm) (W) 180cm x (D) 40cm x (H) 46cm

Highboard (W) 100cm x (D) 40cm (W) 160cm x (D) 45cm x (H) 110cm

Sideboard x (H) 76cm

0% APR Credit Available\* | Price Promise | Service Pledge