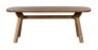

(W) 70cm x (D) 70cm

x (H) 45cm

**Dining Table** (W) 240cm x (D) 100cm x (H) 77cm

Dining Table (200cm) (W) 200cm x (D) 100cm x (H) 77cm

Bookcase (W) 110cm x (D) 40cm x (H) 180cm

Bench (W) 220cm x (D) 40cm x (H) 46cm