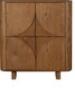

The Carter range blends a classic oak look with modern design elements. The benches and tables have been skilfully crafted to have solid joinery, while the sideboards and media unit have a beautiful carved pattern on the front.

Bench (180cm) (W) 180cm x (D) 40cm x (H) 46cm

Highboard (W) 100cm x (D) 40cm (W) 160cm x (D) 45cm x (H) 110cm

Sideboard x (H) 76cm

0% APR Credit Available\* | Price Promise | Service Pledge