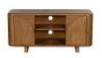

TV Unit

(W) 120cm x (D) 40cm

x (H) 58cm

**Coffee Table** (W) 70cm x (D) 70cm x (H) 45cm

**Rowan Dining Chair** 

(W) 53cm x (D) 59cm

x (H) 83cm

Lamp Table