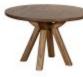

(W) 70cm x (D) 70cm

x (H) 45cm

**Dining Table** (W) 240cm x (D) 100cm x (H) 77cm

Dining Table (200cm) (W) 200cm x (D) 100cm x (H) 77cm

Bookcase (W) 110cm x (D) 40cm x (H) 180cm

Bench (W) 220cm x (D) 40cm x (H) 46cm