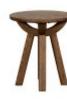

TV Unit

(W) 120cm x (D) 40cm

x (H) 58cm

**Coffee Table** (W) 70cm x (D) 70cm x (H) 45cm

**Rowan Dining Chair** 

(W) 53cm x (D) 59cm

x (H) 83cm

Lamp Table

(W) 70cm x (D) 70cm

x (H) 45cm

**Dining Table** (W) 240cm x (D) 100cm x (H) 77cm

Dining Table (200cm) (W) 200cm x (D) 100cm x (H) 77cm

Bookcase (W) 110cm x (D) 40cm x (H) 180cm

Bench (W) 220cm x (D) 40cm x (H) 46cm