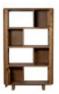

(W) 70cm x (D) 70cm

x (H) 45cm

**Dining Table** (W) 240cm x (D) 100cm x (H) 77cm

Dining Table (200cm) (W) 200cm x (D) 100cm x (H) 77cm

Bookcase (W) 110cm x (D) 40cm x (H) 180cm

Bench (W) 220cm x (D) 40cm x (H) 46cm