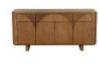

The Carter range blends a classic oak look with modern design elements. The benches and tables have been skilfully crafted to have solid joinery, while the sideboards and media unit have a beautiful carved pattern on the front.

Bench (180cm) (W) 180cm x (D) 40cm x (H) 46cm

Highboard (W) 100cm x (D) 40cm (W) 160cm x (D) 45cm x (H) 110cm

Sideboard x (H) 76cm

0% APR Credit Available\* | Price Promise | Service Pledge