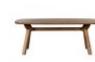

(W) 70cm x (D) 70cm

x (H) 45cm

**Dining Table** (W) 240cm x (D) 100cm x (H) 77cm

Dining Table (200cm) (W) 200cm x (D) 100cm x (H) 77cm

Bookcase (W) 110cm x (D) 40cm x (H) 180cm

Bench (W) 220cm x (D) 40cm x (H) 46cm

Bench (180cm) (W) 180cm x (D) 40cm x (H) 46cm

Highboard (W) 100cm x (D) 40cm (W) 160cm x (D) 45cm x (H) 110cm

Sideboard x (H) 76cm

0% APR Credit Available\* | Price Promise | Service Pledge