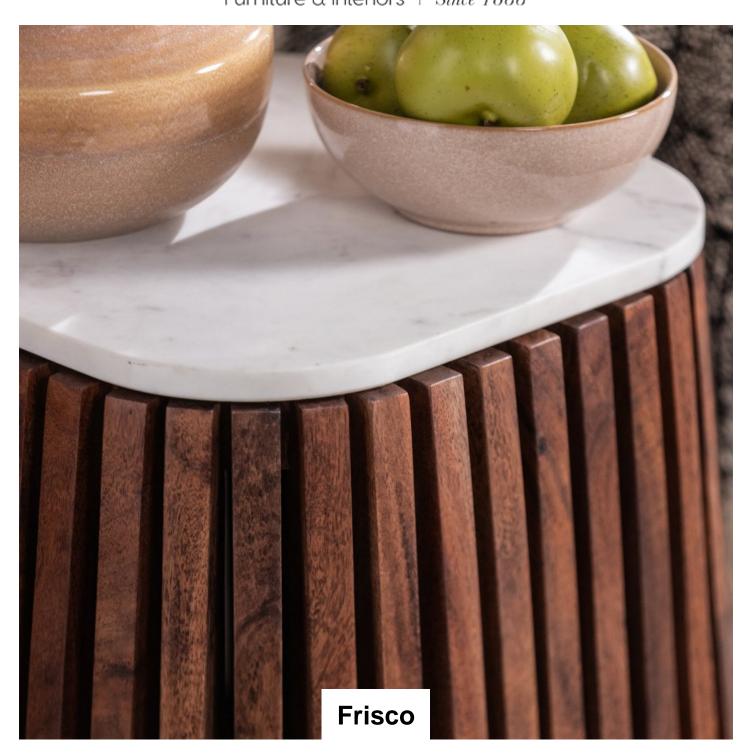

## Roomes Furniture & Interiors | Since 1888

A smooth marble top and slatted natural acacia wood base come together to create this artistic dining range. The Frisco collection includes a square coffee table, a tall side table and a round dining table; all of which make for striking living and dining focal pieces.

Coffee Table (W) 95cm x (D) 95cm x (H) 42cm

Side Table
(W) 45cm x (D) 45cm x (H) 50cm

**Dining Table**(W) 120cm x (D) 120cm x (H) 76cm

0% APR Credit Available\* | Price Promise | Service Pledge

\*Interest Free Credit available on all orders over £1000 subject to age and status. Written details available on