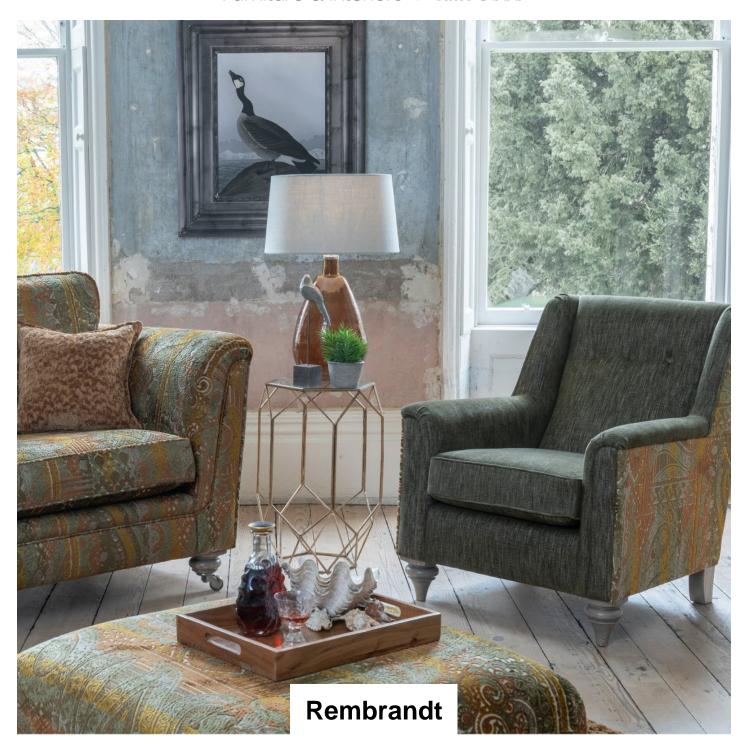

## Roomes

Furniture & Interiors | Since 1888

The Rembrandt's elegant silhouette features flowing lines and a well-proportioned arm. Fabrics showcase Tree of Life motifs in woven velvets, paisley patchworks in deep greens, henna, and ochre, and oversized botanical patterns in sculpted velvets—echoing the look of flora and fauna. These graceful pieces rest on FSC-certified ash legs, with or without brass castors and celebrate nature, diversity, and exploration.