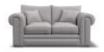

With cosy scatter cushions and deep seated pillow and standard back sofas in an array of fabrics and velvet upholsteries, the Paris range embodies subtle modern elegance. Versatile design elements and generous sizes make it an appealing choice for any living room.

Small Sofa (Pillow Back) (W) 195cm x (D) 105cm x (H) 92cm

Small Sofa (Standard Back) (W) 195cm x (D) 105cm x (H) 92cm

Large Square Footstool (W) 97cm x (D) 97cm x (H) 39cm

x (H) 39cm

Snuggler (Standard Back) (W) 154cm x (D) 105cm x (H) 92cm