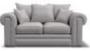

With cosy scatter cushions and deep seated pillow and standard back sofas in an array of fabrics and velvet upholsteries, the Paris range embodies subtle modern elegance. Versatile design elements and generous sizes make it an appealing choice for any living room.

Extra Large Sofa (Pillow Back) (W) 275cm x (D) 105cm x (H) 92cm

Extra Large Sofa (Standard Back) (W) 275cm x (D) 105cm x (H) 92cm

Large Sofa (Pillow Back) (W) 235cm x (D) 105cm x (H) 92cm

Large Sofa (Standard Back) (W) 235cm x (D) 105cm x (H) 92cm

Small Sofa (Pillow Back) (W) 195cm x (D) 105cm x (H) 92cm

Small Sofa (Standard Back) (W) 195cm x (D) 105cm x (H) 92cm

Large Square Footstool (W) 97cm x (D) 97cm x (H) 39cm

x (H) 39cm

Snuggler (Standard Back) (W) 154cm x (D) 105cm x (H) 92cm