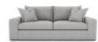

The Lisbon collection of modular pieces features deep seats, versatile design details and a refined look that goes along with any living room decor. Complete with corner units, chaise units, chairs and a footstool, these pieces can be put together to create a luxurious and comfortable living space.

3 Seater Sofa (W) 312cm x (D) 106cm x (H) 84cm

Sofa (W) 224cm x (D) 107cm x (H) 84cm

Chaise Sofa (RHF)

(W) 312cm x (D) 168cm

x (H) 84cm - Fabric B

(W) 112cm x (D) 168cm x (H) 84cm - Fabric D

x (H) 50cm

Snug Stool (W) 86cm x (D) 58cm (W) 88cm x (D) 88cm