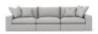

The Lisbon collection of modular pieces features deep seats, versatile design details and a refined look that goes along with any living room decor. Complete with corner units, chaise units, chairs and a footstool, these pieces can be put together to create a luxurious and comfortable living space.

3 Seater Sofa (W) 312cm x (D) 106cm x (H) 84cm

Sofa (W) 224cm x (D) 107cm x (H) 84cm

Chaise Sofa (RHF)

(W) 312cm x (D) 168cm

x (H) 84cm - Fabric B

(W) 112cm x (D) 168cm x (H) 84cm - Fabric D

x (H) 50cm

Snug Stool (W) 86cm x (D) 58cm (W) 88cm x (D) 88cm