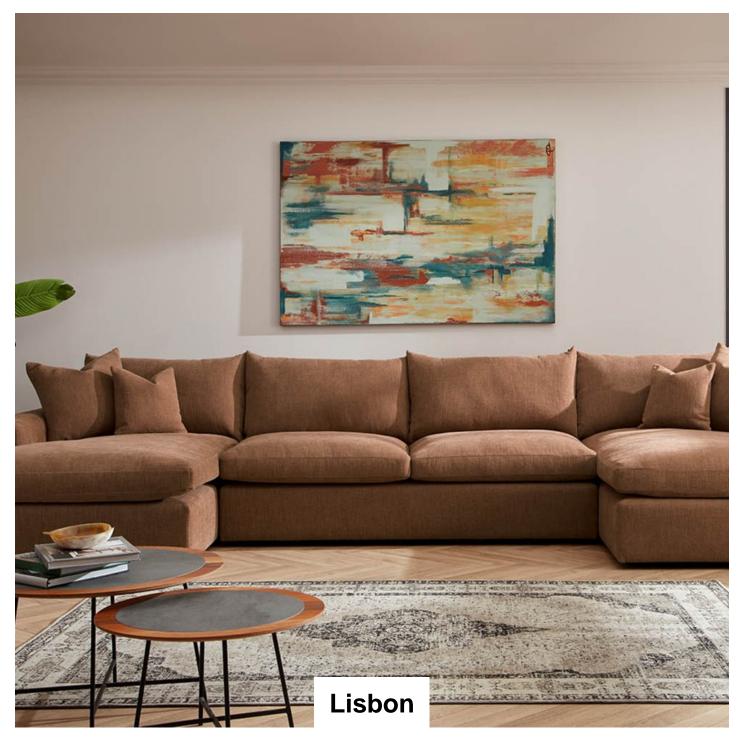

The Lisbon collection of modular pieces features deep seats, versatile design details and a refined look that goes along with any living room decor. Complete with corner units, chaise units, chairs and a footstool, these pieces can be put together to create a luxurious and comfortable living space.

3 Seater Sofa (W) 312cm x (D) 106cm x (H) 84cm

Sofa (W) 224cm x (D) 107cm x (H) 84cm

Chaise Sofa (RHF)

(W) 312cm x (D) 168cm

x (H) 84cm - Fabric B

(W) 112cm x (D) 168cm x (H) 84cm - Fabric D

x (H) 50cm

Snug Stool (W) 86cm x (D) 58cm (W) 88cm x (D) 88cm