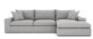

The Lisbon collection of modular pieces features deep seats, versatile design details and a refined look that goes along with any living room decor. Complete with corner units, chaise units, chairs and a footstool, these pieces can be put together to create a luxurious and comfortable living space.

3 Seater Sofa (W) 312cm x (D) 106cm x (H) 84cm

Sofa (W) 224cm x (D) 107cm x (H) 84cm

Chaise Sofa (RHF)

(W) 312cm x (D) 168cm

x (H) 84cm - Fabric B

(W) 112cm x (D) 168cm x (H) 84cm - Fabric D

x (H) 50cm

Snug Stool (W) 86cm x (D) 58cm (W) 88cm x (D) 88cm