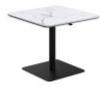

Bistro Bar Table (Ceramic Look Grey) (W) 80cm x (D) 80cm x (H) 75cm

Bistro Bar Table (Marble Look White) (W) 80cm x (D) 80cm x (H) 75cm

Bistro Bar Table (Wood Finish) (W) 80cm x (D) 80cm x (H) 76cm

0% APR Credit Available\* | Price Promise | Service Pledge