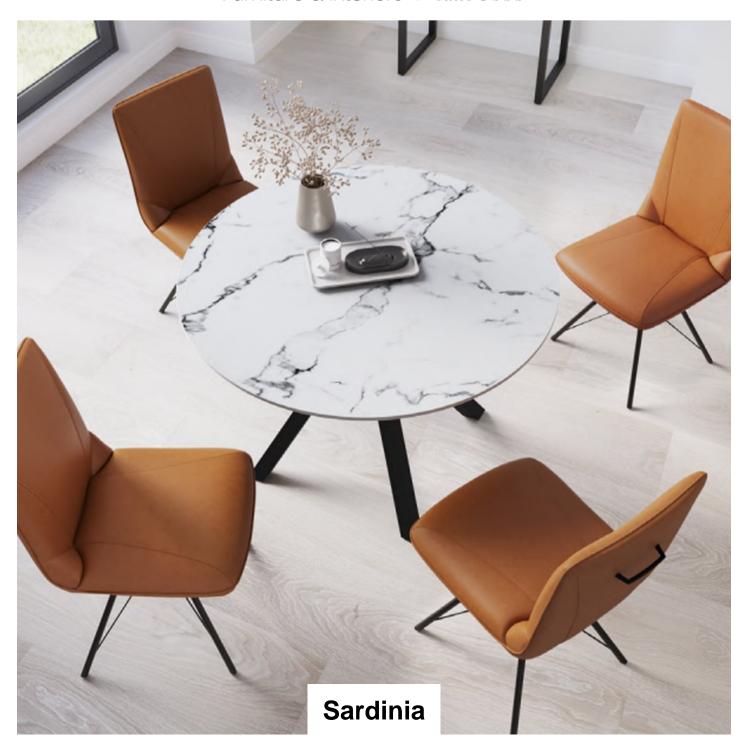

## Roomes

Furniture & Interiors | Since 1888

The Sardinia Range combines modern design with exceptional functionality, offering a selection of dining, coffee, and bar tables that cater to a variety of spaces and styles. Each piece features a durable Duro Top tabletop which is scratch, stain and heat resistant. The tables are available in three stylish finishes: white marble, wood look and grey ceramic, giving you the flexibility to choose the perfect match for your décor. The sturdy black steel legs provide both stability and a sleek, industrial-inspired finish.