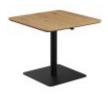

Bistro Bar Table (Ceramic Look Grey) (W) 80cm x (D) 80cm x (H) 75cm

Bistro Bar Table (Marble Look White) (W) 80cm x (D) 80cm x (H) 75cm

Bistro Bar Table (Wood Finish) (W) 80cm x (D) 80cm x (H) 76cm

0% APR Credit Available\* | Price Promise | Service Pledge