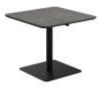

Bistro Bar Table (Ceramic Look Grey) (W) 80cm x (D) 80cm x (H) 75cm

Bistro Bar Table (Marble Look White) (W) 80cm x (D) 80cm x (H) 75cm

Bistro Bar Table (Wood Finish) (W) 80cm x (D) 80cm x (H) 76cm

0% APR Credit Available\* | Price Promise | Service Pledge