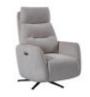

The Nashville collection of chairs offers ultimate comfort and versatility. These armchairs feature a 360° swivel base with power recliners, adjustable headrests, and a convenient home button for effortless relaxation. The chairs also include a lift function for added assistance.

**Power Swivel Recliner Chair (Dark** Taupe Leather) (W) 76cm x (D) 87cm x (H) 108cm

**Power Swivel Recliner Chair** (Leather Cloud) (W) 76cm x (D) 87cm x (H) 108cm

**Power Swivel Recliner Chair** (Natural) (W) 76cm x (D) 87cm x (H) 108cm

**Power Swivel Recliner Chair** (Pewter) (W) 76cm x (D) 87cm x (H) 108cm

**Lift Swivel Recliner** Chair (Natural) (W) 79cm x (D) 87cm x (H) 112cm

0% APR Credit Available\* | Price Promise | Service Pledge