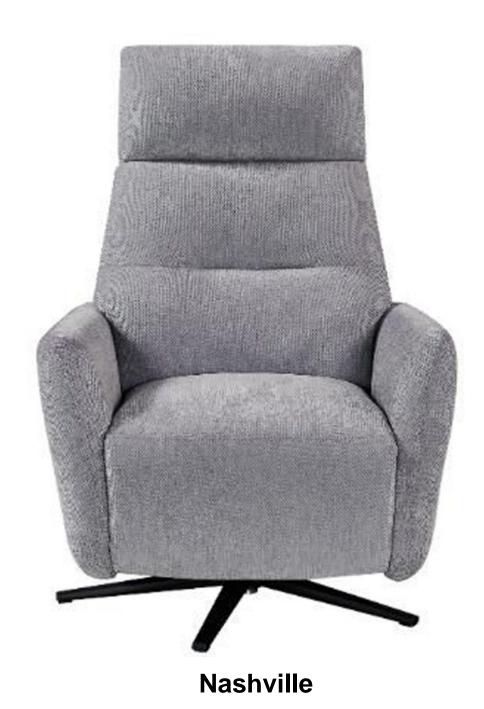

The Nashville collection of chairs offers ultimate comfort and versatility. These armchairs feature a 360° swivel base with power recliners, adjustable headrests, and a convenient home button for effortless relaxation. The chairs also include a lift function for added assistance.

**Lift Swivel Recliner** Chair (Dark Taupe Leather) (W) 79cm x (D) 87cm x (H) 112cm

Chair (Leather Cloud) (W) 79cm x (D) 87cm

**Lift Swivel Recliner** 

**Lift Swivel Recliner** Chair (Pewter) (W) 79cm x (D) 87cm x (H) 112cm

**Power Swivel Recliner Chair** (Pewter) (W) 76cm x (D) 87cm x (H) 108cm

**Lift Swivel Recliner** Chair (Natural) (W) 79cm x (D) 87cm x (H) 112cm

0% APR Credit Available\* | Price Promise | Service Pledge