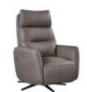

**Power Swivel Recliner Chair (Dark** Taupe Leather) (W) 76cm x (D) 87cm x (H) 108cm

**Power Swivel Recliner Chair** (Leather Cloud) (W) 76cm x (D) 87cm x (H) 108cm

**Power Swivel Recliner Chair** (Natural) (W) 76cm x (D) 87cm x (H) 108cm

**Power Swivel Recliner Chair** (Pewter) (W) 76cm x (D) 87cm x (H) 108cm

**Lift Swivel Recliner** Chair (Natural) (W) 79cm x (D) 87cm x (H) 112cm

0% APR Credit Available\* | Price Promise | Service Pledge