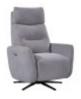

The Nashville collection of chairs offers ultimate comfort and versatility. These armchairs feature a 360° swivel base with power recliners, adjustable headrests, and a convenient home button for effortless relaxation. The chairs also include a lift function for added assistance.

**Lift Swivel Recliner** Chair (Dark Taupe Leather) (W) 79cm x (D) 87cm x (H) 112cm

Chair (Leather Cloud) (W) 79cm x (D) 87cm

**Lift Swivel Recliner** 

**Lift Swivel Recliner** Chair (Pewter) (W) 79cm x (D) 87cm x (H) 112cm

**Power Swivel Recliner Chair** (Pewter) (W) 76cm x (D) 87cm x (H) 108cm

**Lift Swivel Recliner** Chair (Natural) (W) 79cm x (D) 87cm x (H) 112cm

0% APR Credit Available\* | Price Promise | Service Pledge