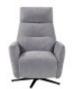

**Lift Swivel Recliner** Chair (Dark Taupe Leather) (W) 79cm x (D) 87cm x (H) 112cm

Chair (Leather Cloud) (W) 79cm x (D) 87cm

**Lift Swivel Recliner** 

**Lift Swivel Recliner** Chair (Pewter) (W) 79cm x (D) 87cm x (H) 112cm

**Power Swivel Recliner Chair** (Pewter) (W) 76cm x (D) 87cm x (H) 108cm

**Lift Swivel Recliner** Chair (Natural) (W) 79cm x (D) 87cm x (H) 112cm

0% APR Credit Available\* | Price Promise | Service Pledge