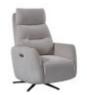

**Power Swivel Recliner Chair (Dark** Taupe Leather) (W) 76cm x (D) 87cm x (H) 108cm

**Power Swivel Recliner Chair** (Leather Cloud) (W) 76cm x (D) 87cm x (H) 108cm

**Power Swivel Recliner Chair** (Natural) (W) 76cm x (D) 87cm x (H) 108cm

**Power Swivel Recliner Chair** (Pewter) (W) 76cm x (D) 87cm x (H) 108cm

**Lift Swivel Recliner** Chair (Natural) (W) 79cm x (D) 87cm x (H) 112cm

0% APR Credit Available\* | Price Promise | Service Pledge