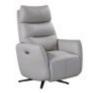

**Lift Swivel Recliner** Chair (Dark Taupe Leather) (W) 79cm x (D) 87cm x (H) 112cm

Chair (Leather Cloud) (W) 79cm x (D) 87cm

**Lift Swivel Recliner** 

**Lift Swivel Recliner** Chair (Pewter) (W) 79cm x (D) 87cm x (H) 112cm

**Power Swivel Recliner Chair** (Pewter) (W) 76cm x (D) 87cm x (H) 108cm

**Lift Swivel Recliner** Chair (Natural) (W) 79cm x (D) 87cm x (H) 112cm

0% APR Credit Available\* | Price Promise | Service Pledge