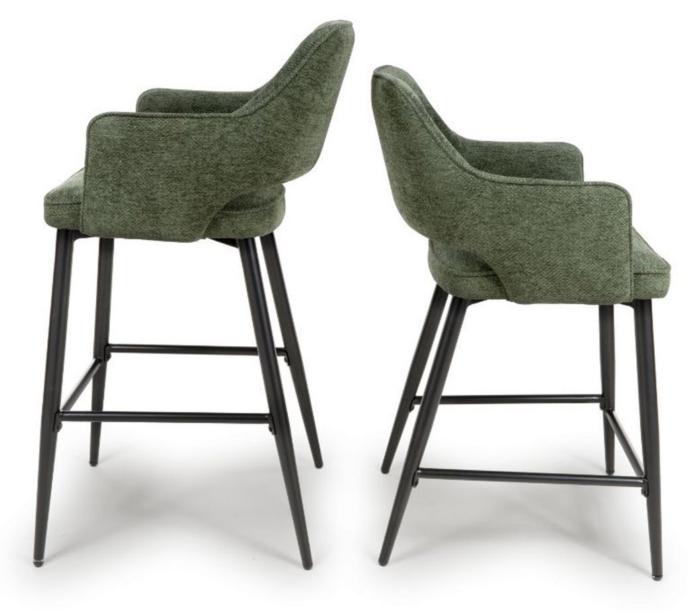

Ted

The Ted dining chair collection enriches any dining experience, with a graceful carver-style seat and a sleek cut-out at the back. Beautiful soft textured fabrics have been used to dress the seat, and the chair is finished with sleek neat black metal legs.

Bar Chair (Pewter) (W) 48cm x (D) 55cm x (H) 98cm

**Bar Chair (Rust)**(W) 48cm x (D) 55cm x (H) 98cm

Bar Chair (Dark Grey) (W) 48cm x (D) 55cm x (H) 98cm

**Bar Chair (Green)** (W) 48cm x (D) 55cm x (H) 98cm