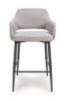

Bar Chair (Pewter) (W) 48cm x (D) 55cm x (H) 98cm

**Bar Chair (Rust)**(W) 48cm x (D) 55cm x (H) 98cm

Bar Chair (Dark Grey) (W) 48cm x (D) 55cm x (H) 98cm

**Bar Chair (Green)** (W) 48cm x (D) 55cm x (H) 98cm