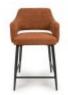

Bar Chair (Pewter) (W) 48cm x (D) 55cm x (H) 98cm

**Bar Chair (Rust)**(W) 48cm x (D) 55cm x (H) 98cm

Bar Chair (Dark Grey) (W) 48cm x (D) 55cm x (H) 98cm

**Bar Chair (Green)** (W) 48cm x (D) 55cm x (H) 98cm