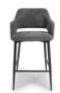

Bar Chair (Pewter) (W) 48cm x (D) 55cm x (H) 98cm

**Bar Chair (Rust)**(W) 48cm x (D) 55cm x (H) 98cm

Bar Chair (Dark Grey) (W) 48cm x (D) 55cm x (H) 98cm

**Bar Chair (Green)** (W) 48cm x (D) 55cm x (H) 98cm