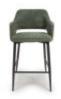

Ted

The Ted dining chair collection enriches any dining experience, with a graceful carver-style seat and a sleek cut-out at the back. Beautiful soft textured fabrics have been used to dress the seat, and the chair is finished with sleek neat black metal legs.

Bar Chair (Pewter) (W) 48cm x (D) 55cm x (H) 98cm

**Bar Chair (Rust)**(W) 48cm x (D) 55cm x (H) 98cm

Bar Chair (Dark Grey) (W) 48cm x (D) 55cm x (H) 98cm

**Bar Chair (Green)** (W) 48cm x (D) 55cm x (H) 98cm