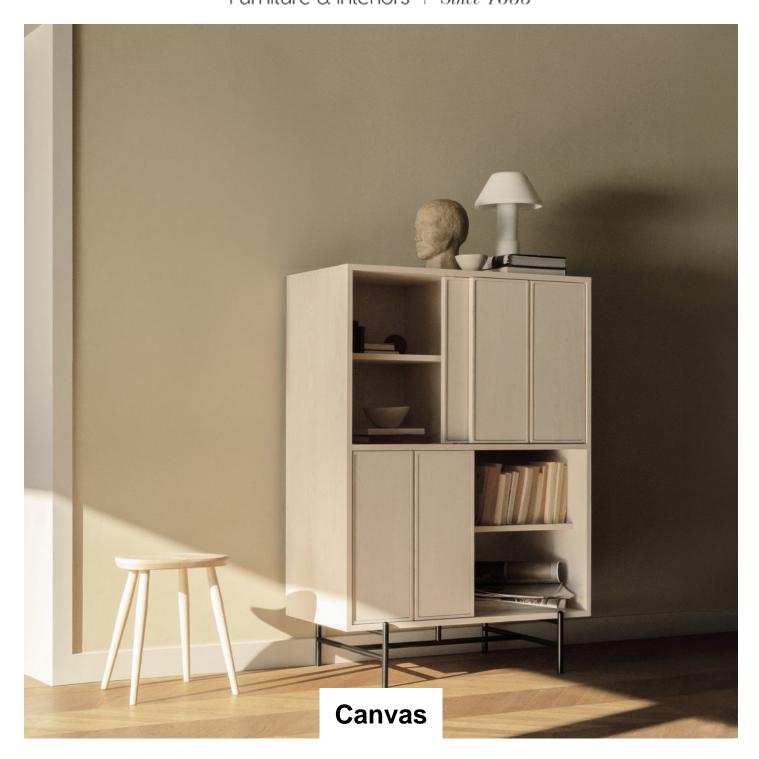

## Roomes Furniture & Interiors | Since 1888

The Canvas Collection echoes Norm Architect's seminal and distinctive design language, made to appear as separate elements bound together. The Canvas Cabinet is a discrete, sophisticated solution for minimising household clutter, with sliding doors and the option for upholstered cabinet fronts.