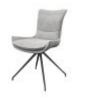

## Roomes

Furniture & Interiors | Since 1888

The Amber Swivel Dining Chair offers a unique 360-degree rebound swivel mechanism, allowing for a dynamic and flexible seating experience. The sumptuous fabric enhances both the look and feel of the chair, while the contoured padded backrest and cushioned seat pad ensure optimal comfort. The sleek design is complemented by grey powder-coated spider legs, adding a touch of modern elegance.

Amber - Dining Chair ( Light Grey) (W) 56cm x (D) 66.5cm x (H) 92cm

Amber - Dining Chair (Mink) (W) 56cm x (D) 66.5cm x (H) 92cm

www.roomes.co.uk

0% APR Credit Available\* | Price Promise | Service Pledge