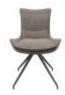

## Roomes

Furniture & Interiors | Since 1888

The Amber Swivel Dining Chair offers a unique 360-degree rebound swivel mechanism, allowing for a dynamic and flexible seating experience. The sumptuous fabric enhances both the look and feel of the chair, while the contoured padded backrest and cushioned seat pad ensure optimal comfort. The sleek design is complemented by grey powder-coated spider legs, adding a touch of modern elegance.

Amber - Dining Chair ( Light Grey) (W) 56cm x (D) 66.5cm x (H) 92cm

Amber - Dining Chair (Mink) (W) 56cm x (D) 66.5cm x (H) 92cm

www.roomes.co.uk

0% APR Credit Available\* | Price Promise | Service Pledge