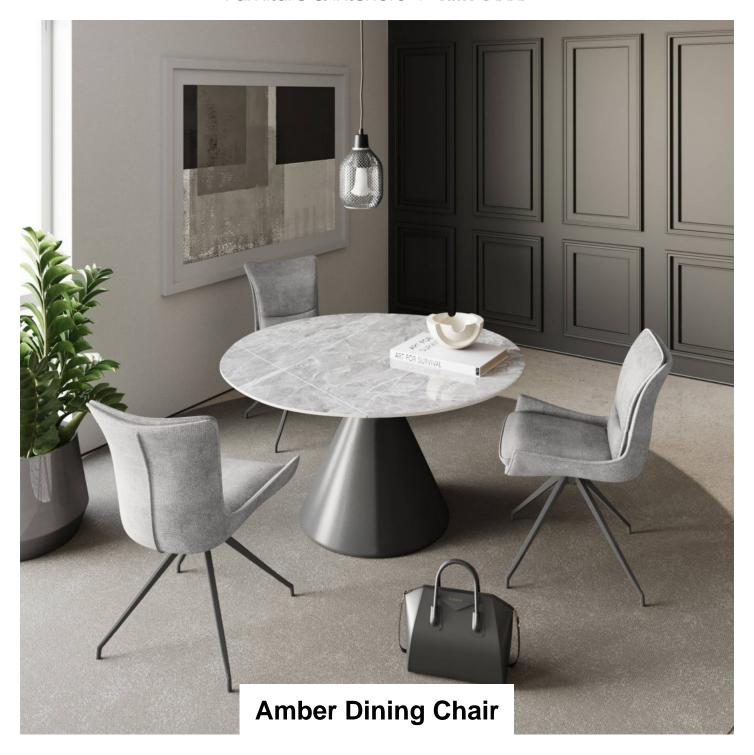

## Roomes

Furniture & Interiors | Since 1888

The Amber Swivel Dining Chair offers a unique 360-degree rebound swivel mechanism, allowing for a dynamic and flexible seating experience. The sumptuous fabric enhances both the look and feel of the chair, while the contoured padded backrest and cushioned seat pad ensure optimal comfort. The sleek design is complemented by grey powder-coated spider legs, adding a touch of modern elegance.

Amber - Dining Chair ( Light Grey) (W) 56cm x (D) 66.5cm x (H) 92cm

Amber - Dining Chair (Mink) (W) 56cm x (D) 66.5cm x (H) 92cm

www.roomes.co.uk

0% APR Credit Available\* | Price Promise | Service Pledge