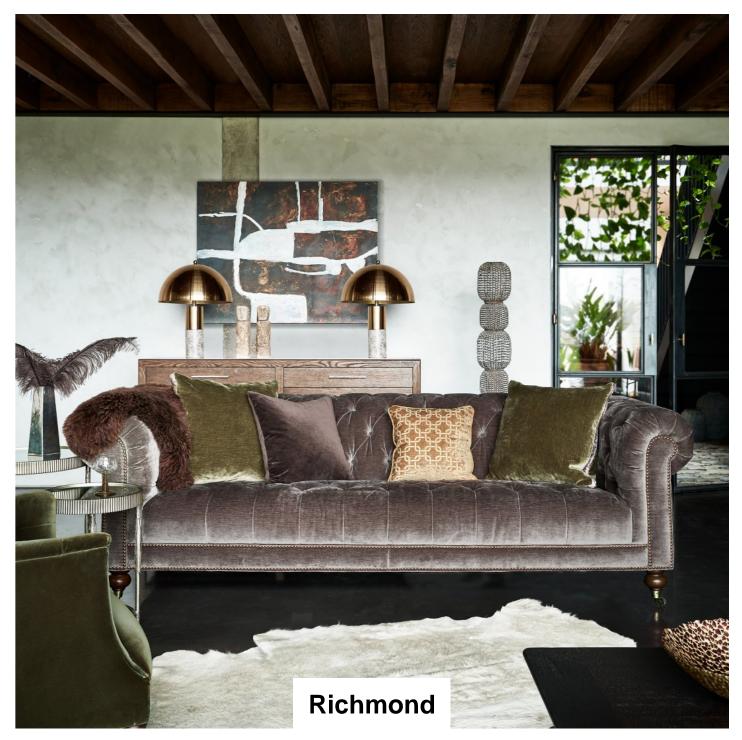

This range combines vintage designs with more contemporary features. Deep and low seats add a modern look; whilst the hand applied studding, the fabric and leather choices and scroll arms maintain the traditional charm.

Four Seater Chesterfield Sofa (W) 250cm x (D) 103cm x (H) 80cm

Three Seater Chesterfield Sofa (W) 211cm x (D) 103cm x (H) 80cm

Club Chair (W) 118cm x (D) 103cm x (H) 80cm

www.roomes.co.uk

**0% APR Credit Available\*** | **Price Promise** | **Service Pledge** \*Interest Free Credit available on all orders over £1000 subject to age and status. Written details available on