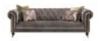

Four Seater Chesterfield Sofa (W) 250cm x (D) 103cm x (H) 80cm

Three Seater Chesterfield Sofa (W) 211cm x (D) 103cm x (H) 80cm

Club Chair (W) 118cm x (D) 103cm x (H) 80cm

www.roomes.co.uk

**0% APR Credit Available\*** | **Price Promise** | **Service Pledge** \*Interest Free Credit available on all orders over £1000 subject to age and status. Written details available on