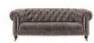

Four Seater Chesterfield Sofa (W) 250cm x (D) 103cm x (H) 80cm

Three Seater Chesterfield Sofa (W) 211cm x (D) 103cm x (H) 80cm

Club Chair (W) 118cm x (D) 103cm x (H) 80cm

www.roomes.co.uk

**0% APR Credit Available\*** | **Price Promise** | **Service Pledge** \*Interest Free Credit available on all orders over £1000 subject to age and status. Written details available on