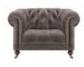

Four Seater Chesterfield Sofa (W) 250cm x (D) 103cm x (H) 80cm

Three Seater Chesterfield Sofa (W) 211cm x (D) 103cm x (H) 80cm

Club Chair (W) 118cm x (D) 103cm x (H) 80cm

www.roomes.co.uk

**0% APR Credit Available\*** | **Price Promise** | **Service Pledge** \*Interest Free Credit available on all orders over £1000 subject to age and status. Written details available on