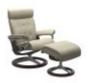

## Roomes Furniture & Interiors | Since 1888

Stressless® Erik is a contemporary recliner providing sumptuous comfort with an ergonomic fit. The exclusive look is highlighted by a supple top cushion with double stitching. An adjustable headrest can add an additional 10 cm to the back height if required.

Stressless Recliner Chair and Footstool (Classic Base)

Stressless Recliner Chair and Footstool (Signature Base)

0% APR Credit Available\* | Price Promise | Service Pledge

\*Interest Free Credit available on all orders over £1000 subject to age and status. Written details available on request.