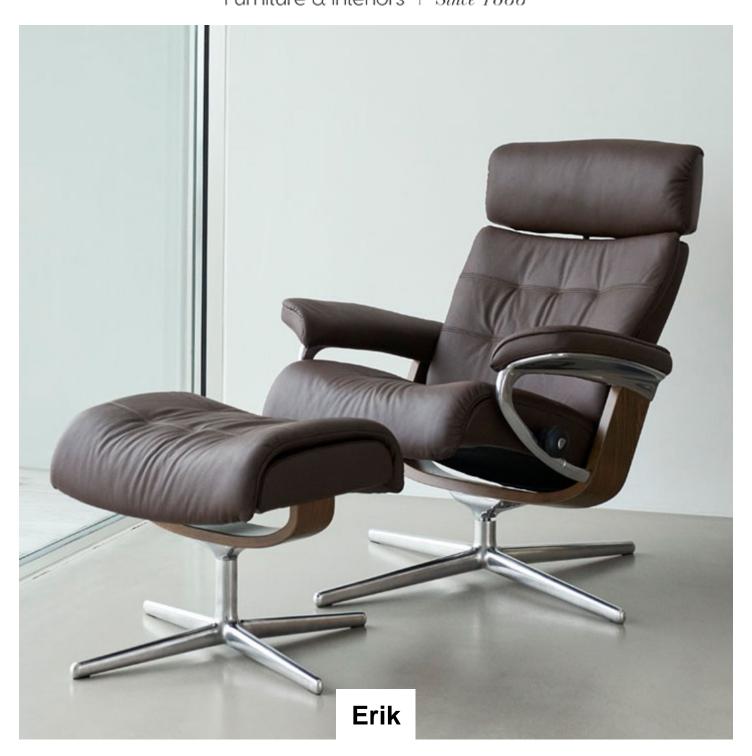

## Roomes Furniture & Interiors | Since 1888

Stressless® Erik is a contemporary recliner providing sumptuous comfort with an ergonomic fit. The exclusive look is highlighted by a supple top cushion with double stitching. An adjustable headrest can add an additional 10 cm to the back height if required.