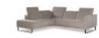

Nicoletti Home Left Hand Facing Chaise Sofa (W) 240cm x (D) 162cm x (H) 80cm

Nicoletti Home Corner Sofa (W) 229cm x (D) 185cm x (H) 80cm

0% APR Credit Available\* | Price Promise | Service Pledge

\*Interest Free Credit available on all orders over £1000 subject to age and status. Written details available on request.