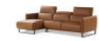

The COUNTRY sofa brings a distinctive style that blends modern elegance with exceptional comfort. Its sleek, defined armrests, streamlined backrest, and contemporary metal feet create a striking silhouette, beautifully balanced by the plush, soft padding. This harmonious design makes COUNTRY the perfect statement piece, effortlessly becoming the focal point of any room.

Nicoletti Home 2 Seater Power Recliner Sofa (W) 170cm x (D) 110cm x (H) 80cm

Nicoletti Home Right Hand Facing Chaise Sofa (W) 240cm x (D) 162cm x (H) 80cm

Nicoletti Home 2 Seater Sofa (W) 170cm x (D) 113cm x (H) 80cm