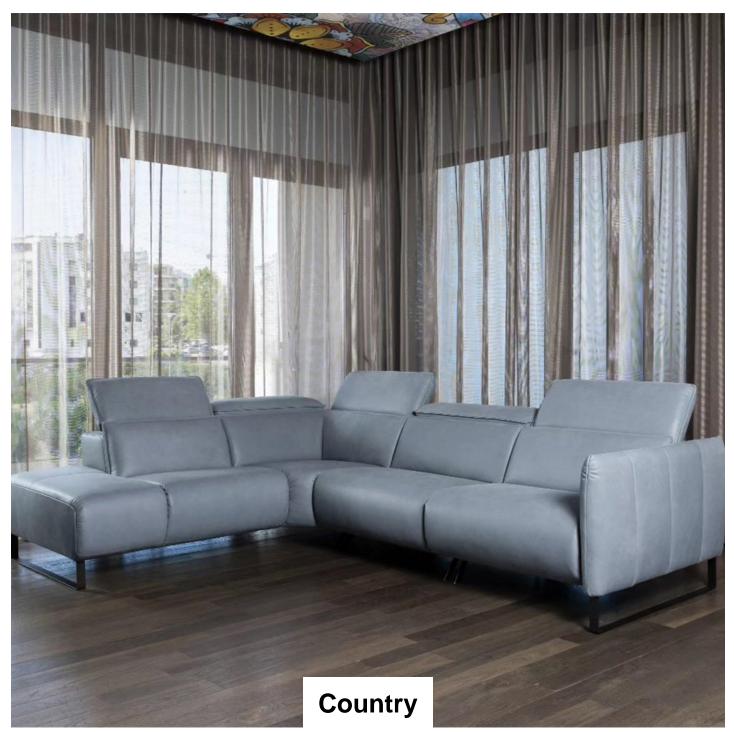

The COUNTRY sofa brings a distinctive style that blends modern elegance with exceptional comfort. Its sleek, defined armrests, streamlined backrest, and contemporary metal feet create a striking silhouette, beautifully balanced by the plush, soft padding. This harmonious design makes COUNTRY the perfect statement piece, effortlessly becoming the focal point of any room.