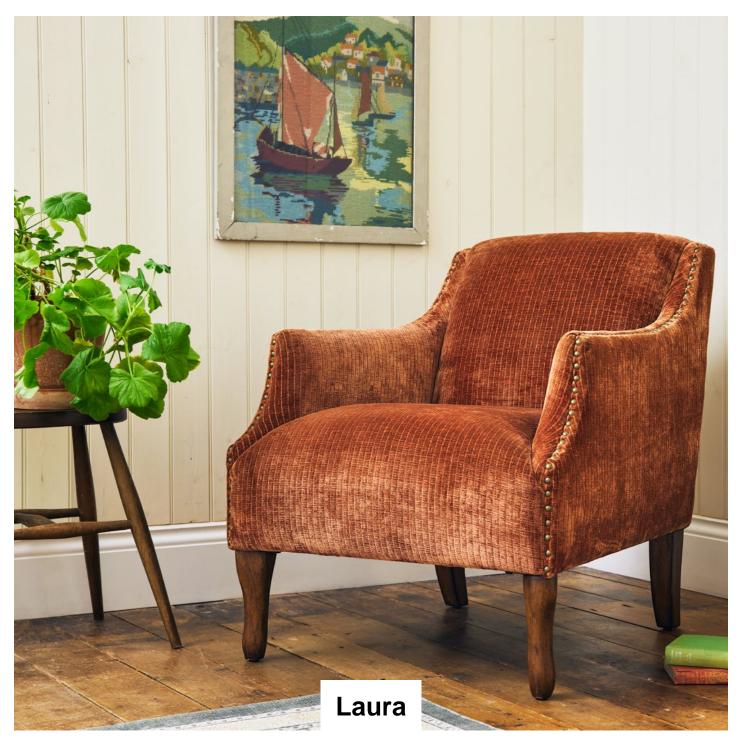

Introducing the Laura Collection, a beautifully designed range that includes a 2 seat sofa and an accent chair. This collection is crafted with a solid beech frame and high-density foam, enveloped in luxurious Dacron padding, offering sumptuous comfort throughout. Each piece features hand-studded arms, tastefully spaced to provide a modern twist, ensuring the Laura Collection will enhance any space. The interlaced elastic webbed seat and non-sag serpentine-sprung back deliver exceptional support and durability. The collection also boasts hand-carved wooden legs, adding an elegant touch to its sturdy construction.

Built with FSC-certified timber and backed by a lifetime frame guarantee, the Laura Collection demonstrates a commitment to using only the finest materials and skilled craftsmanship. All seats and sofas are custom-made, ensuring every piece remains sophisticated and enduring.