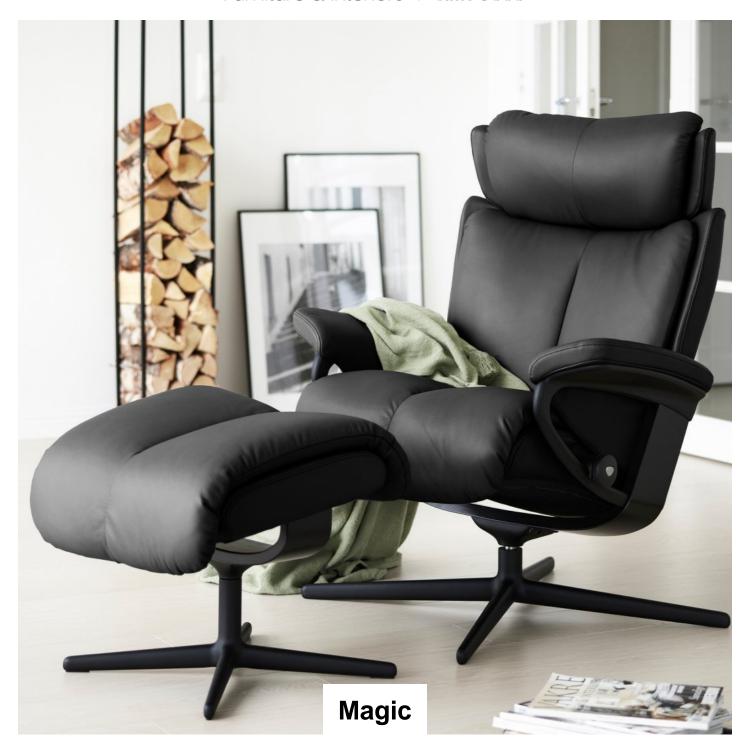

## Roomes

Furniture & Interiors | Since 1888

We dare to say it; Stressless Magic is our softest chair. We designed this chair with one thing in mind: Absolute comfort. Nothing has been spared on achieving maximum sitting comfort. The magic lies in the shape of the seat and back, which literally envelopes you and gives your body support in all the right places. The comfortable neck rest can be adjusted up to 10 cm to support users with a longer back.

Stressless Recliner Chair with Footstool (Classic Base)

Stressless Recliner Chair with Footstool (Cross Base)

Stressless Recliner Chair with Footstool (Signature Base)

0% APR Credit Available\* | Price Promise | Service Pledge