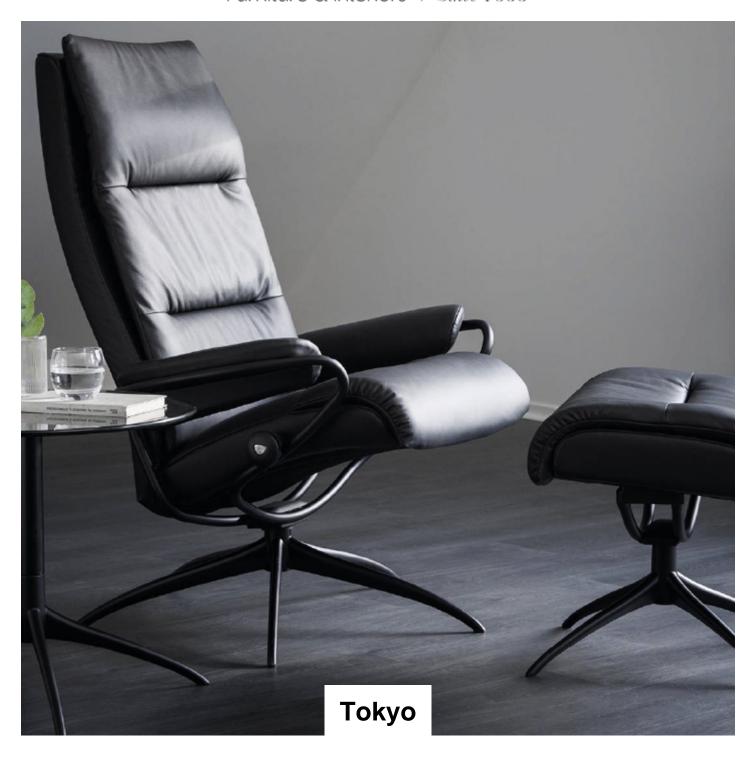

## Roomes Furniture & Interiors | Since 1888

Embracing comfort. Stressless Tokyo has a slim back with a comfortable and soft padded cushion. Add the well known Stressless features and you get a modern looking recliner with sublime comfort. Available as both high back with an adjustable neck cushion, a low back and back with a comfortable head rest that can be adjusted up to 10 cm.