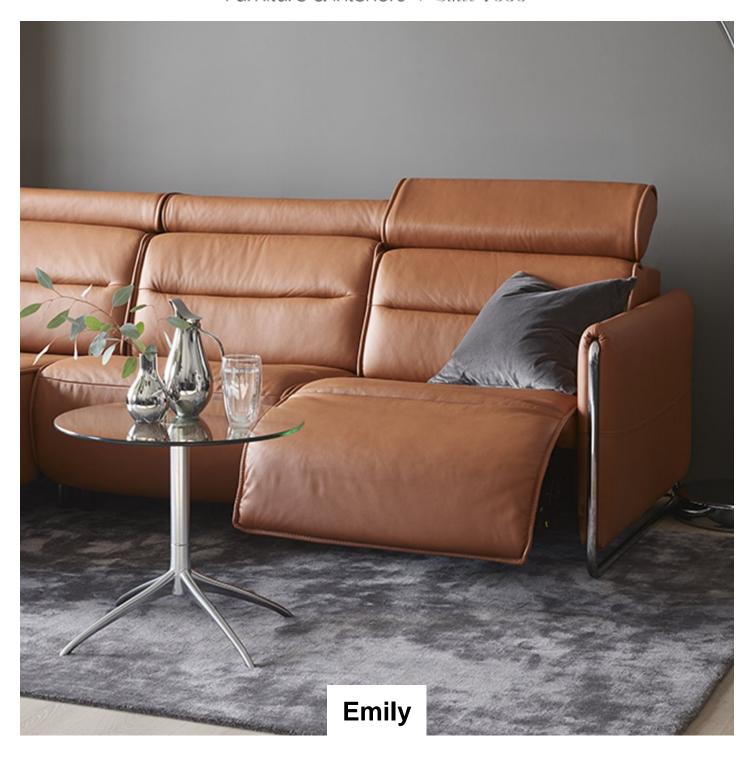

## Roomes Furniture & Interiors | Since 1888

Sleek lines with a modern look give Stressless Emily an embracing appearance. The contemporary design of the soft enveloping cushions invite you to sit down and relax. All seat modules come with an adjustable headrest. Either with fixed seat-back or fitted with motors for personal adjustment of back and leg support.