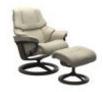

## Roomes Furniture & Interiors | Since 1888

The over pads filled with soft foam and height adjustable neck support has made the Stressless Reno into one of our alltime favourites. It has become the symbol of what a great recliner should be; a comfortable, thought through and durable piece of furniture which gives you that great Stressless experience year after year.

Stressless Power Recliner Chair (Dual Motor)

Stressless Recliner Chair with Footstool (Classic Base) (W) 88cm x (D) 78cm x (H) 98cm

Stressless Recliner Chair with Footstool (Cross Base)

Stressless Recliner Chair with Footstool (Signature Base) (W) 92cm x (D) 80cm x (H) 100cm