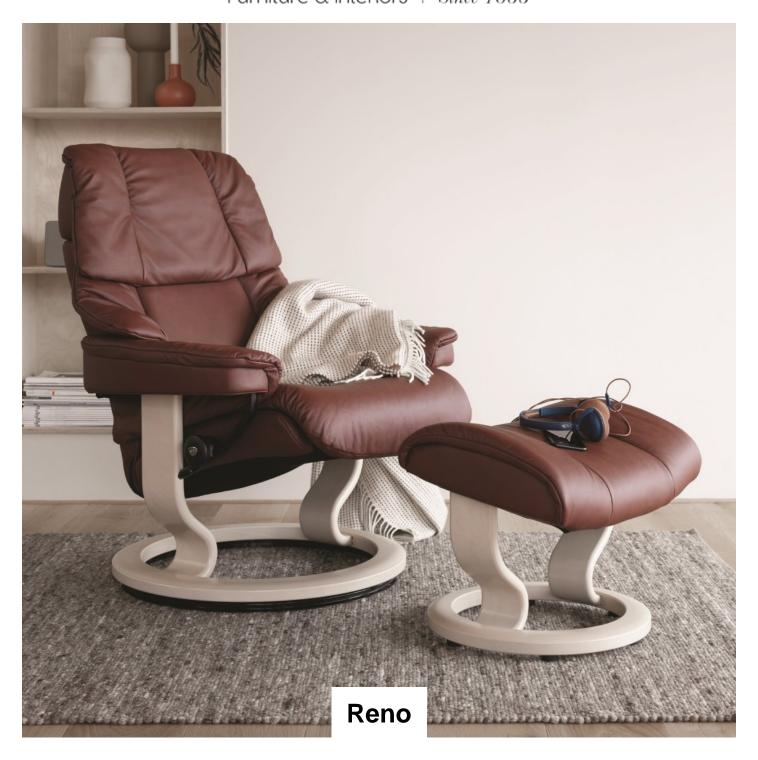

## Roomes Furniture & Interiors | Since 1888

The over pads filled with soft foam and height adjustable neck support has made the Stressless Reno into one of our alltime favourites. It has become the symbol of what a great recliner should be; a comfortable, thought through and durable piece of furniture which gives you that great Stressless experience year after year.