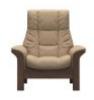

Gentle curves, padded arms and a supple seat, this sofa is as sleek as the name implies. The Stressless® Buckingham offers an invitation to pure relaxation in a classic design with details in wood. Individually reclining seats and available in high back, which ensures maximum support for the entire body.