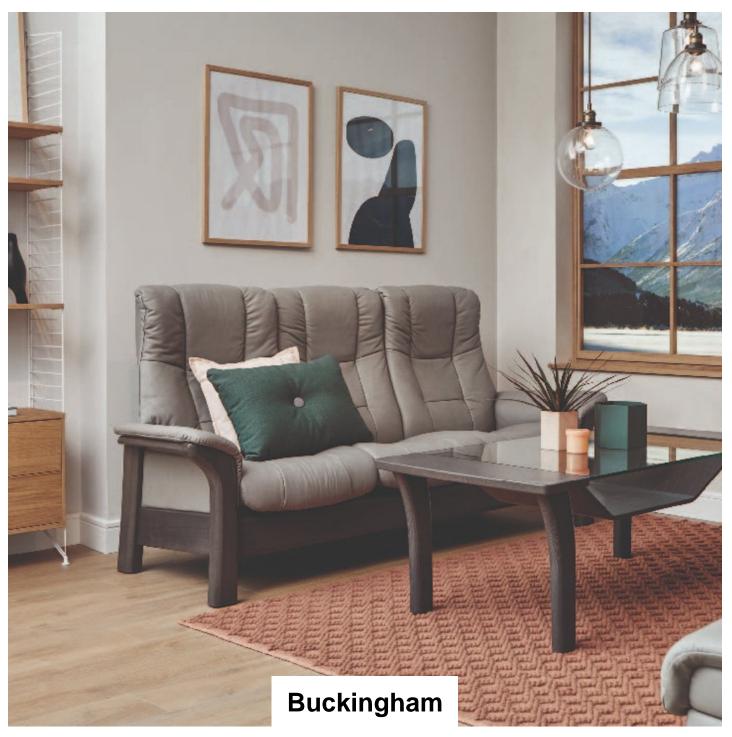

Gentle curves, padded arms and a supple seat, this sofa is as sleek as the name implies. The Stressless® Buckingham offers an invitation to pure relaxation in a classic design with details in wood. Individually reclining seats and available in high back, which ensures maximum support for the entire body.

Stressless 3 Seat Sofa (W) 230cm x (D) 81cm x (H) 103cm

Stressless 2 Seat Sofa (W) 166cm x (D) 81cm x (H) 103cm

Stressless Chair (W) 103cm x (D) 81cm x (H) 103cm

www.roomes.co.uk

**0% APR Credit Available\*** | **Price Promise** | **Service Pledge** \*Interest Free Credit available on all orders over £1000 subject to age and status. Written details available on