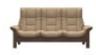

Gentle curves, padded arms and a supple seat, this sofa is as sleek as the name implies. The Stressless Windsor offers an invitation to pure relaxation in a classic design with details in wood. Individually reclining seats and available in both high and low back ensures maximum support for the entire body.

Stressless High Back 2 Seat Sofa (W) 149cm x (D) 82cm x (H) 103cm

Stressless High Back 3 Seat Sofa (W) 204cm x (D) 82cm x (H) 103cm

Stressless High Back Chair (W) 94cm x (D) 82cm x (H) 103cm

www.roomes.co.uk