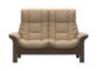

Gentle curves, padded arms and a supple seat, this sofa is as sleek as the name implies. The Stressless Windsor offers an invitation to pure relaxation in a classic design with details in wood. Individually reclining seats and available in both high and low back ensures maximum support for the entire body.

Stressless High Back 2 Seat Sofa (W) 149cm x (D) 82cm x (H) 103cm

Stressless High Back 3 Seat Sofa (W) 204cm x (D) 82cm x (H) 103cm

Stressless High Back Chair (W) 94cm x (D) 82cm x (H) 103cm

www.roomes.co.uk