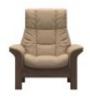

Gentle curves, padded arms and a supple seat, this sofa is as sleek as the name implies. The Stressless Windsor offers an invitation to pure relaxation in a classic design with details in wood. Individually reclining seats and available in both high and low back ensures maximum support for the entire body.

Stressless High Back 2 Seat Sofa (W) 149cm x (D) 82cm x (H) 103cm

Stressless High Back 3 Seat Sofa (W) 204cm x (D) 82cm x (H) 103cm

Stressless High Back Chair (W) 94cm x (D) 82cm x (H) 103cm

www.roomes.co.uk