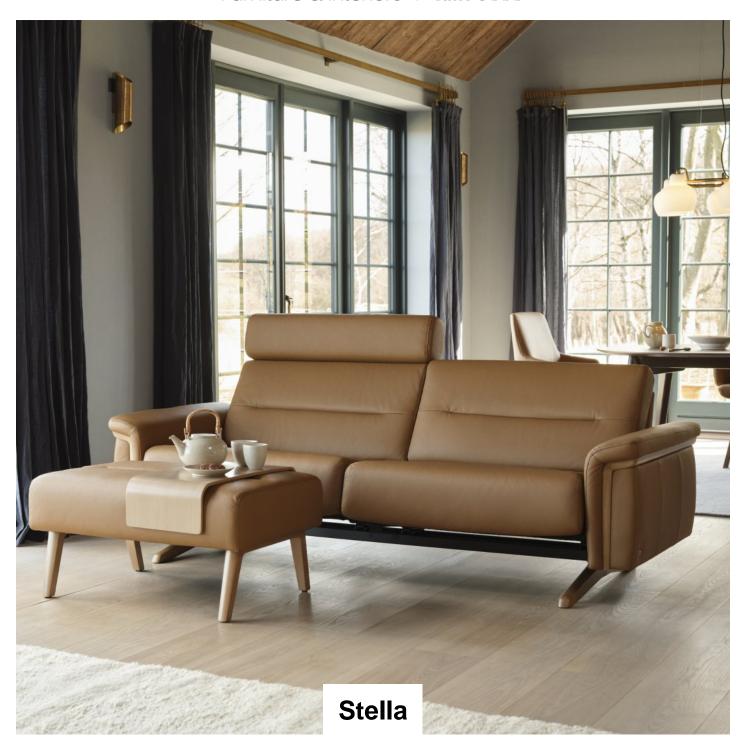

## Roomes

Furniture & Interiors | Since 1888

Stressless® Stella is a soft and contemporary modular sofa that responds to your movements. The Stressless® BalanceAdapt™ system allows the sofa to respond to your natural movements, adjusting the seat as you move. Recline, lean forward, lie down or put your feet up and feel how the soft and generous seat adapts to your position. When the occasion calls for just a regular sofa, simply lock the function to stop the seat from moving. Available with different armrests, seat widths, corner and custom headrest and footstool.