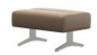

Stressless 2.5 Seat Sofa with Wood Arms (W) 221cm x (D)

93cm x (H) 78cm

Stressless 3 Seat Sofa with Upholstered Arms

Stressless 3 Seat Sofa with Wood Arms (W) 266cm x (D) 93cm x (H) 78cm

Stressless Medium Ottoman (Metal Base)