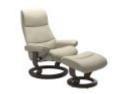

Soft and timeless. The Stressless View has ample cushioning, while retaining a timeless and modern cushion design with sleek contours. Fitted with a longer and slimmer back this recliner is great for those of us who need some extra length in the back. It also has an elegant and comfortable neck support which can be adapted to users of a variety of heights.

**Stressless Recliner Chair and** 

Footstool (Classic Base)

Stressless Recliner Chair and Footstool (Cross Base)

Stressless Recliner Chair and Footstool (Signature Base)

Stressless Power Recliner Chair (W) 79cm x (D) 77cm x (H) 109cm - Medium (W) 91cm x (D) 82cm x (H) 109cm - Large