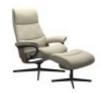

Soft and timeless. The Stressless View has ample cushioning, while retaining a timeless and modern cushion design with sleek contours. Fitted with a longer and slimmer back this recliner is great for those of us who need some extra length in the back. It also has an elegant and comfortable neck support which can be adapted to users of a variety of heights.

**Stressless Recliner Chair and** 

Footstool (Classic Base)

Stressless Recliner Chair and Footstool (Cross Base)

Stressless Recliner Chair and Footstool (Signature Base)

Stressless Power Recliner Chair (W) 79cm x (D) 77cm x (H) 109cm - Medium (W) 91cm x (D) 82cm x (H) 109cm - Large