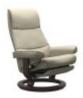

Soft and timeless. The Stressless View has ample cushioning, while retaining a timeless and modern cushion design with sleek contours. Fitted with a longer and slimmer back this recliner is great for those of us who need some extra length in the back. It also has an elegant and comfortable neck support which can be adapted to users of a variety of heights.

**Stressless Recliner Chair and** 

Footstool (Classic Base)

Stressless Recliner Chair and Footstool (Cross Base)

Stressless Recliner Chair and Footstool (Signature Base)

Stressless Power Recliner Chair (W) 79cm x (D) 77cm x (H) 109cm - Medium (W) 91cm x (D) 82cm x (H) 109cm - Large