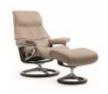

Soft and timeless. The Stressless View has ample cushioning, while retaining a timeless and modern cushion design with sleek contours. Fitted with a longer and slimmer back this recliner is great for those of us who need some extra length in the back. It also has an elegant and comfortable neck support which can be adapted to users of a variety of heights.

**Stressless Recliner Chair and** 

Footstool (Classic Base)

Stressless Recliner Chair and Footstool (Cross Base)

Stressless Recliner Chair and Footstool (Signature Base)

Stressless Power Recliner Chair (W) 79cm x (D) 77cm x (H) 109cm - Medium (W) 91cm x (D) 82cm x (H) 109cm - Large