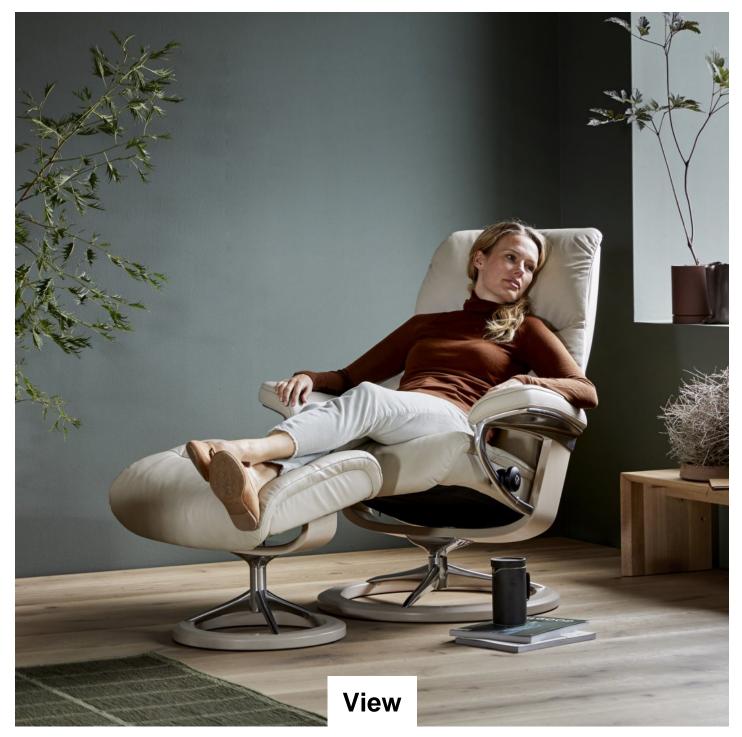

Soft and timeless. The Stressless View has ample cushioning, while retaining a timeless and modern cushion design with sleek contours. Fitted with a longer and slimmer back this recliner is great for those of us who need some extra length in the back. It also has an elegant and comfortable neck support which can be adapted to users of a variety of heights.

**Stressless Recliner Chair and** 

Footstool (Classic Base)

Stressless Recliner Chair and Footstool (Cross Base)

Stressless Recliner Chair and Footstool (Signature Base)

Stressless Power Recliner Chair (W) 79cm x (D) 77cm x (H) 109cm - Medium (W) 91cm x (D) 82cm x (H) 109cm - Large