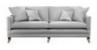

Trafalgar is beautifully handcrafted by Duresta's expert teams with a solid hardwood frame and is glued, screwed, and dowelled to provide pure lasting comfort. Coil spring seats combine with serpentine sprung backs for a luxurious experience, every time you sit. With options of both classic and scatter back cushions, you are certain to find a design that's perfect for your home.

**Duresta Chair** 

(W) 80cm x (D) 98cm x

(H) 89cm

Duresta Footstool (W) 128cm x (D) 128cm x (H) 52cm

Duresta Ladies Chair (W) 82cm x (D) 95cm x (H) 96cm

Duresta Three Seater Sofa (W) 223cm x (D) 109cm x (H) 93cm

Duresta Two and a Half Seater Sofa (W) 184cm x (D) 109cm x (H) 93cm

0% APR Credit Available\* | Price Promise | Service Pledge

\*Interest Free Credit available on all orders over £1000 subject to age and status. Written details available on request.