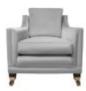

**Duresta Chair** 

(W) 80cm x (D) 98cm x

(H) 89cm

Duresta Footstool (W) 128cm x (D) 128cm x (H) 52cm

Duresta Ladies Chair (W) 82cm x (D) 95cm x (H) 96cm

Duresta Three Seater Sofa (W) 223cm x (D) 109cm x (H) 93cm