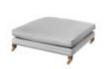

**Duresta Chair** 

(W) 80cm x (D) 98cm x

(H) 89cm

Duresta Footstool (W) 128cm x (D) 128cm x (H) 52cm

Duresta Ladies Chair (W) 82cm x (D) 95cm x (H) 96cm

Duresta Three Seater Sofa (W) 223cm x (D) 109cm x (H) 93cm