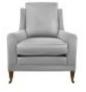

**Duresta Chair** 

(W) 80cm x (D) 98cm x

(H) 89cm

Duresta Footstool (W) 128cm x (D) 128cm x (H) 52cm

Duresta Ladies Chair (W) 82cm x (D) 95cm x (H) 96cm

Duresta Three Seater Sofa (W) 223cm x (D) 109cm x (H) 93cm