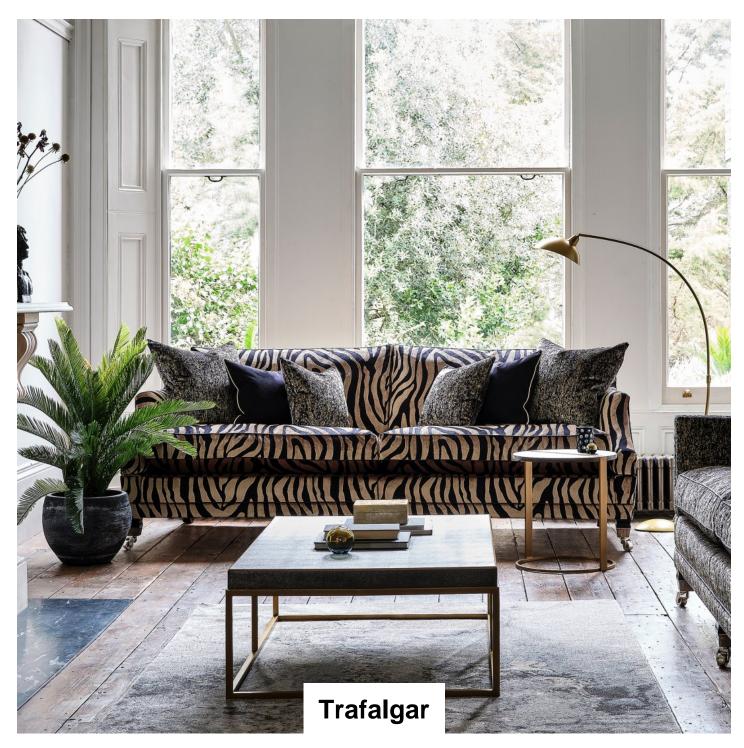

Trafalgar is beautifully handcrafted by Duresta's expert teams with a solid hardwood frame and is glued, screwed, and dowelled to provide pure lasting comfort. Coil spring seats combine with serpentine sprung backs for a luxurious experience, every time you sit. With options of both classic and scatter back cushions, you are certain to find a design that's perfect for your home.