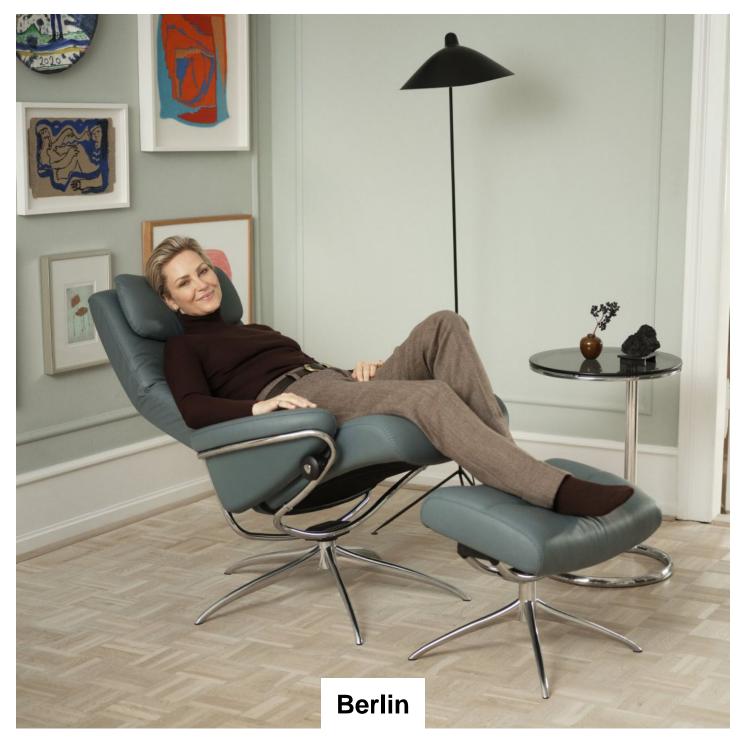

Stressless® Berlin has a retro vibe that has withstood the test of time for decades, while the sleek outline gives it a modern edge. On the inside, you will find all the classic Stressless® comfort technology. This model comes in a high back version with an adjustable neck pillow, and a version with a height adjustable headrest.

Chair and Footstool (Cross

Base)

Chair with Footstool (Star

Base)

Stressless High Back Recliner Stressless High Back Recliner

Stressless Recliner Chair and Footstool with Adjustable Headrest (Cross Base) (W) 82cm x (D) 78cm x (H) 99cm