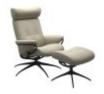

Stressless Recliner Chair and Footstool with Adjustable Headrest (Star Base) (W) 82cm x (D) 78cm x (H) 99cm

0% APR Credit Available\* | Price Promise | Service Pledge

\*Interest Free Credit available on all orders over £1000 subject to age and status. Written details available on request.