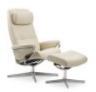

Chair and Footstool (Cross

Base)

Chair with Footstool (Star

Base)

Stressless High Back Recliner Stressless High Back Recliner

Stressless Recliner Chair and Footstool with Adjustable Headrest (Cross Base) (W) 82cm x (D) 78cm x (H) 99cm

Stressless Recliner Chair and Footstool with Adjustable Headrest (Star Base) (W) 82cm x (D) 78cm x (H) 99cm

0% APR Credit Available\* | Price Promise | Service Pledge

\*Interest Free Credit available on all orders over £1000 subject to age and status. Written details available on request.