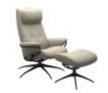

Chair and Footstool (Cross

Base)

Chair with Footstool (Star

Base)

Stressless High Back Recliner Stressless High Back Recliner

Stressless Recliner Chair and Footstool with Adjustable Headrest (Cross Base) (W) 82cm x (D) 78cm x (H) 99cm

Stressless Recliner Chair and Footstool with Adjustable Headrest (Star Base) (W) 82cm x (D) 78cm x (H) 99cm

0% APR Credit Available\* | Price Promise | Service Pledge

\*Interest Free Credit available on all orders over £1000 subject to age and status. Written details available on request.