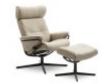

Stressless® Berlin has a retro vibe that has withstood the test of time for decades, while the sleek outline gives it a modern edge. On the inside, you will find all the classic Stressless® comfort technology. This model comes in a high back version with an adjustable neck pillow, and a version with a height adjustable headrest.

Chair and Footstool (Cross

Base)

Chair with Footstool (Star

Base)

Stressless High Back Recliner Stressless High Back Recliner

Stressless Recliner Chair and Footstool with Adjustable Headrest (Cross Base) (W) 82cm x (D) 78cm x (H) 99cm