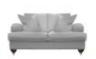

## Roomes

Furniture & Interiors | Since 1888

The beautifully stylish Belgrade range exudes casual British design. Handmade in Duresta's Nottinghamshire workshops, Belgrade is made from solid Hardwood & Plywood and is glued & screwed to provide long-lasting comfort. Serpentine sprung backs and seats combine with sprung front edges and deep-seated cushions to provide a luxurious seat to while away the hours.

Ouresta Four Seater Grand Sofa (W) 245cm x (D) 122cm x (H) 98cm

Chair (W) 133cm x (D) 122cm x (H) 98cm

Duresta Three Seater Large Sofa (W) 220cm x (D) 122cm x (H) 98cm

Duresta Two Seater Small Sofa (W) 181cm x (D) 122cm x (H) 98cm