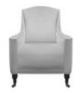

## Roomes

Furniture & Interiors | Since 1888

The beautifully stylish Belgrade range exudes casual British design. Handmade in Duresta's Nottinghamshire workshops, Belgrade is made from solid Hardwood & Plywood and is glued & screwed to provide long-lasting comfort. Serpentine sprung backs and seats combine with sprung front edges and deep-seated cushions to provide a luxurious seat to while away the hours.

Duresta Wing Chair (W) 92cm x (D) 98cm x (H) 114cm

0% APR Credit Available\* | Price Promise | Service Pledge

\*Interest Free Credit available on all orders over £1000 subject to age and status. Written details available on request.