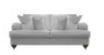

## Roomes

Furniture & Interiors | Since 1888

The beautifully stylish Belgrade range exudes casual British design. Handmade in Duresta's Nottinghamshire workshops, Belgrade is made from solid Hardwood & Plywood and is glued & screwed to provide long-lasting comfort. Serpentine sprung backs and seats combine with sprung front edges and deep-seated cushions to provide a luxurious seat to while away the hours.

Ouresta Four Seater Grand Sofa (W) 245cm x (D) 122cm x (H) 98cm

Chair (W) 133cm x (D) 122cm x (H) 98cm

Duresta Three Seater Large Sofa (W) 220cm x (D) 122cm x (H) 98cm

Duresta Two Seater Small Sofa (W) 181cm x (D) 122cm x (H) 98cm