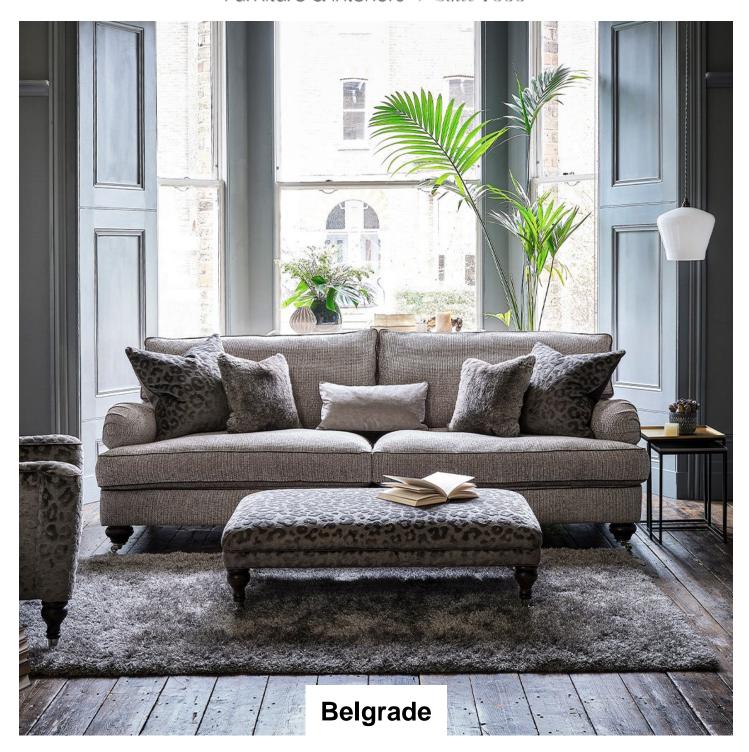

## Roomes

Furniture & Interiors | Since 1888

The beautifully stylish Belgrade range exudes casual British design. Handmade in Duresta's Nottinghamshire workshops, Belgrade is made from solid Hardwood & Plywood and is glued & screwed to provide long-lasting comfort. Serpentine sprung backs and seats combine with sprung front edges and deep-seated cushions to provide a luxurious seat to while away the hours.

- Handmade in the UK
- 25 Year Duresta Guarantee
- Feather or fibre back and scatter cushions
- Fibre or Foam seat cushions
- Choice of wood and metal finishes

Duresta Footstool (W) 119cm x (D) 73cm x (H) 35cm