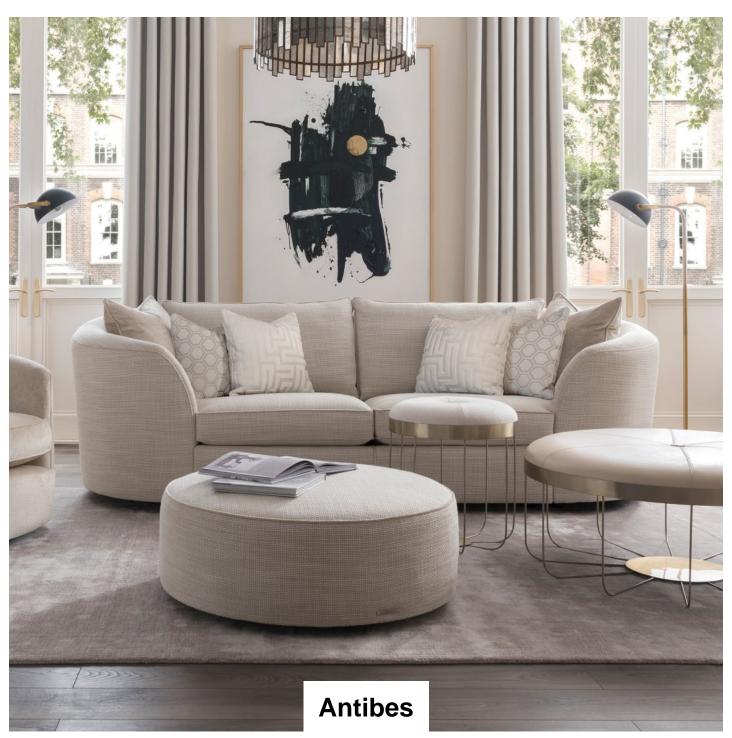

Cocoon yourself in comfort with the Antibes – a stylish and comfortable range with curvaceous geometry, that makes a strong statement and transforms an everyday space into something rather special.

- Handmade in the UK
- 25 Year Duresta Guarantee
- Available as standard back or scatter back
- Sprung backs and seats
- Removable arms for delivery (sofa only)
- Feather or fibre back and scatter cushions
- Superwrap (foam with fibre wrap) seat interiors