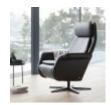

## Roomes

Furniture & Interiors | Since 1888

The Stressless® Sam and Stressless® Scott recliners have motorized functions and a fully integrated leg support. Depth comfort is created through the ergonomic design of the seat and back, which features flexible springs covered in layers of high resilient foam and fibre. The Plus™-system ensures perfect support for the neck and lower back in all positions. The recliners come in different design options and with a base that can be rotated 360°.

Stressless Sam - Power Chair (Disc Base) (W) 97cm x (D) 96cm x (H) 117cm

Stressless Sam - Power Chair (Sirius Base) (W) 97cm x (D) 96cm x (H) 117cm

Stressless Scott - Power Chair (Disc Base) (W) 76cm x (D) 94cm x (H) 117cm

Stressless Scott - Power Chair (Sirius Base)

(W) 76cm x (D) 94cm x (H) 117cm

Roomes
Furniture & Interiors | Since 1888

**0%** APR Credit Available\* | Price Promise | Service Pledge
\*Interest Free Credit available on all orders over £1000 subject to age and status. Written details available on