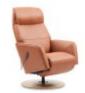

## Roomes

Furniture & Interiors | Since 1888

The Stressless® Sam and Stressless® Scott recliners have motorized functions and a fully integrated leg support. Depth comfort is created through the ergonomic design of the seat and back, which features flexible springs covered in layers of high resilient foam and fibre. The Plus™-system ensures perfect support for the neck and lower back in all positions. The recliners come in different design options and with a base that can be rotated 360°.

Stressless Sam - Power Chair (Disc Base) (W) 97cm x (D) 96cm x (H) 117cm

Stressless Sam - Power Chair (Sirius Base) (W) 97cm x (D) 96cm x (H) 117cm

Stressless Scott - Power Chair (Disc Base) (W) 76cm x (D) 94cm x (H) 117cm

Stressless Scott - Power Chair (Sirius Base)

(W) 76cm x (D) 94cm x (H) 117cm

Roomes
Furniture & Interiors | Since 1888

**0%** APR Credit Available\* | Price Promise | Service Pledge
\*Interest Free Credit available on all orders over £1000 subject to age and status. Written details available on