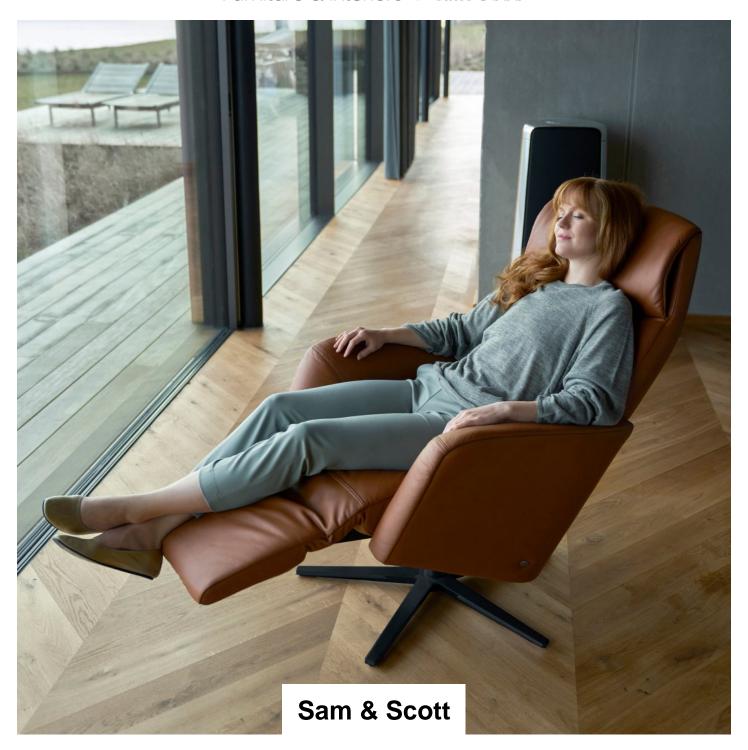

## Roomes

Furniture & Interiors | Since 1888

The Stressless® Sam and Stressless® Scott recliners have motorized functions and a fully integrated leg support. Depth comfort is created through the ergonomic design of the seat and back, which features flexible springs covered in layers of high resilient foam and fibre. The Plus™-system ensures perfect support for the neck and lower back in all positions. The recliners come in different design options and with a base that can be rotated 360°.

Stressless Sam - Power Chair (Disc Base) (W) 97cm x (D) 96cm x (H) 117cm

Stressless Sam - Power Chair (Sirius Base) (W) 97cm x (D) 96cm x (H) 117cm

Stressless Scott - Power Chair (Disc Base) (W) 76cm x (D) 94cm x (H) 117cm

Stressless Scott - Power Chair (Sirius Base)

(W) 76cm x (D) 94cm x (H) 117cm

Roomes
Furniture & Interiors | Since 1888

**0%** APR Credit Available\* | Price Promise | Service Pledge
\*Interest Free Credit available on all orders over £1000 subject to age and status. Written details available on