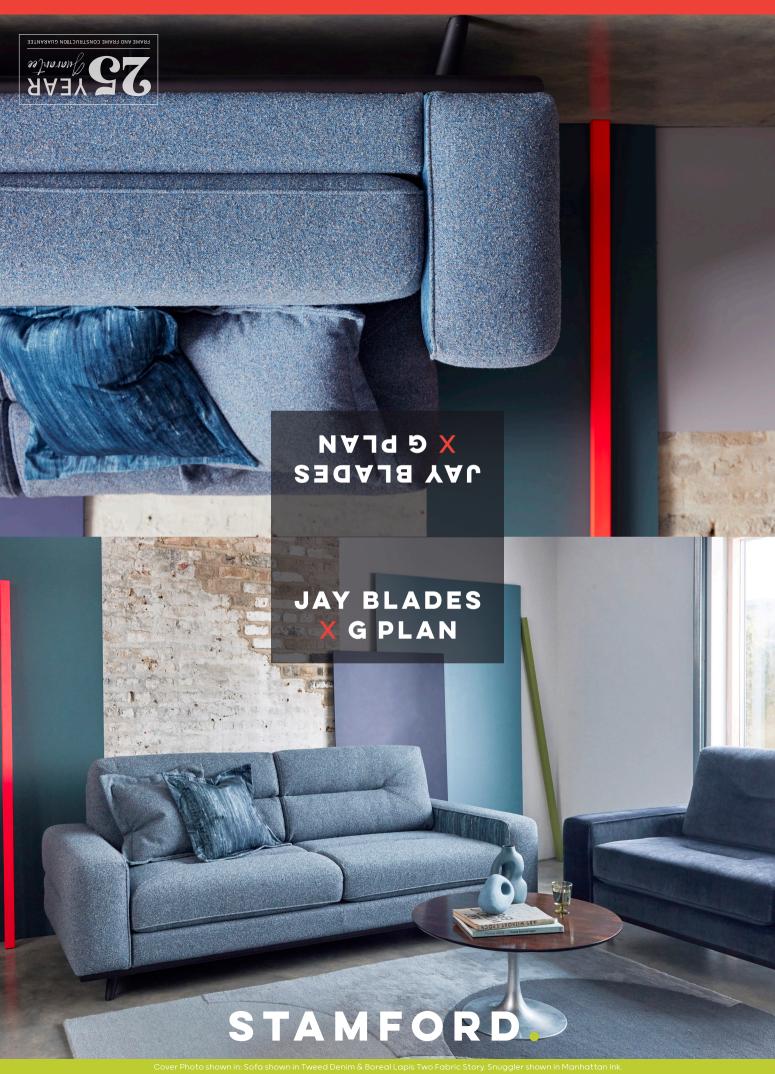

## STAMFORD.

Stamford is smart and sophisticated - yet warm, welcoming and neat. With immaculate tailored lines and considered back, seat and arm details, Stamford radiates cool mid-century character,

combining G Plan's signature comfort with pure style. Stamford's uniform, neat lines emit the sense of organization and structure; however, this suite offers undeniable comfort, bringing a sense of calm and tranquility to a living space. You also have the option of including accent fabrics on the inside arms of Stamford, a feature not available on any other sofa in the Jay Blades x G Plan collection, allowing your Stamford suite to become striking and curated completely to your taste.

## JAY BLADES X G PLAN FABRIC STORY.

Each Jay Blades model comes in the following options:

**Option 1.** Fabric All-Over (plain or accent)

Option 2. Two Fabric Story 1 2

Option 3. Leather All-Over

For Stamford's Two Fabric Story, please see