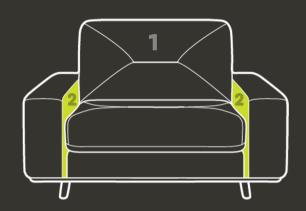

## JAY BLADES X G PLAN FABRIC STORY.

Each Jay Blades model comes in the following options:

**Option 1.** Fabric All-Over (plain or accent)

Option 2. Two Fabric Story 1 2

Option 3. Leather All-Over

For Stamford's Two Fabric Story, please see

All measurements are approximate and relate to the overall size of the item including soft arm cushions where fitted and back cushions. All units feature the Jay Blades signature pink panel on RHF side of the inside back. All units come with a Jay Blades branded badge. Available in a range of Fabrics, Leathers & Accent Fabrics. All Units are available in one Fabric or Leather as well as a Two Fabric Story option. All units are supplied with a wooden plinth and wooden feet as standard. Wooden plinths and wooden feet come in Ebony as standard. Seat cushions are a fixed-type. Scatter cushions are available at extra cost. Back cushions are made using 100% recyclable polyester fibre from recycled plastic waste