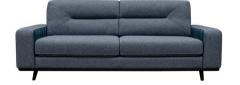

## STAMFORD.

**Grand Sofa** Large Sofa Snuggler

|            | HEIGHT              | DEPTH  | WIDTH  | SEAT HEIGHT         | SEAT DEPTH          | SEAT WIDTH |
|------------|---------------------|--------|--------|---------------------|---------------------|------------|
| Grand Sofa | 940 <mark>mm</mark> | 1000mm | 2300mm | 480 <mark>mm</mark> | 640 <mark>mm</mark> | 1800mm     |
| Large Sofa | 940mm               | 1000mm | 1900mm | 480 <mark>mm</mark> | 640mm               | 1400mm     |
| Snuggler   | 940mm               | 1000mm | 1400mm | 480 <mark>mm</mark> | 640mm               | 900mm      |