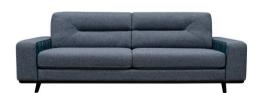

## STAMFORD.

**Grand Sofa** Large Sofa Snuggler

|            | HEIGHT              | DEPTH  | WIDTH  | SEAT HEIGHT         | SEAT DEPTH          | SEAT WIDTH |
|------------|---------------------|--------|--------|---------------------|---------------------|------------|
| Grand Sofa | 940 <mark>mm</mark> | 1000mm | 2300mm | 480 <mark>mm</mark> | 640 <mark>mm</mark> | 1800mm     |
| Large Sofa | 940mm               | 1000mm | 1900mm | 480 <mark>mm</mark> | 640mm               | 1400mm     |
| Snuggler   | 940mm               | 1000mm | 1400mm | 480 <mark>mm</mark> | 640mm               | 900mm      |