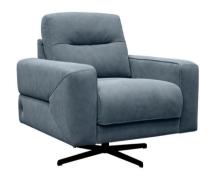

## BETHNAL.

Bold and beautiful. The
Bethnal swivel chair is the
ultimate place to unravel.
With clean lines, retro
inspired detailing and a
deep seat, Bethnal will add
definite style and comfort

to any space. Designed to be a safe space to unwind and relax, sink into Bethnal's lavish cushions and take a load off. Available in a range of stunning colours or accent fabrics, Bethnal is handcrafted to become entirely yours.

## BETHNAL.

Footstool

|              | HEIGHT | DEPTH               | WIDTH | SEAT HEIGHT | SEAT DEPTH | SEAT WIDTH |
|--------------|--------|---------------------|-------|-------------|------------|------------|
| Swivel Chair | 950mm  | 950 <mark>mm</mark> | 890mm | 530mm       | 600mm      | 560mm      |
| Footstool    | 430mm  | 580mm               | 570mm | _           | _          | _          |