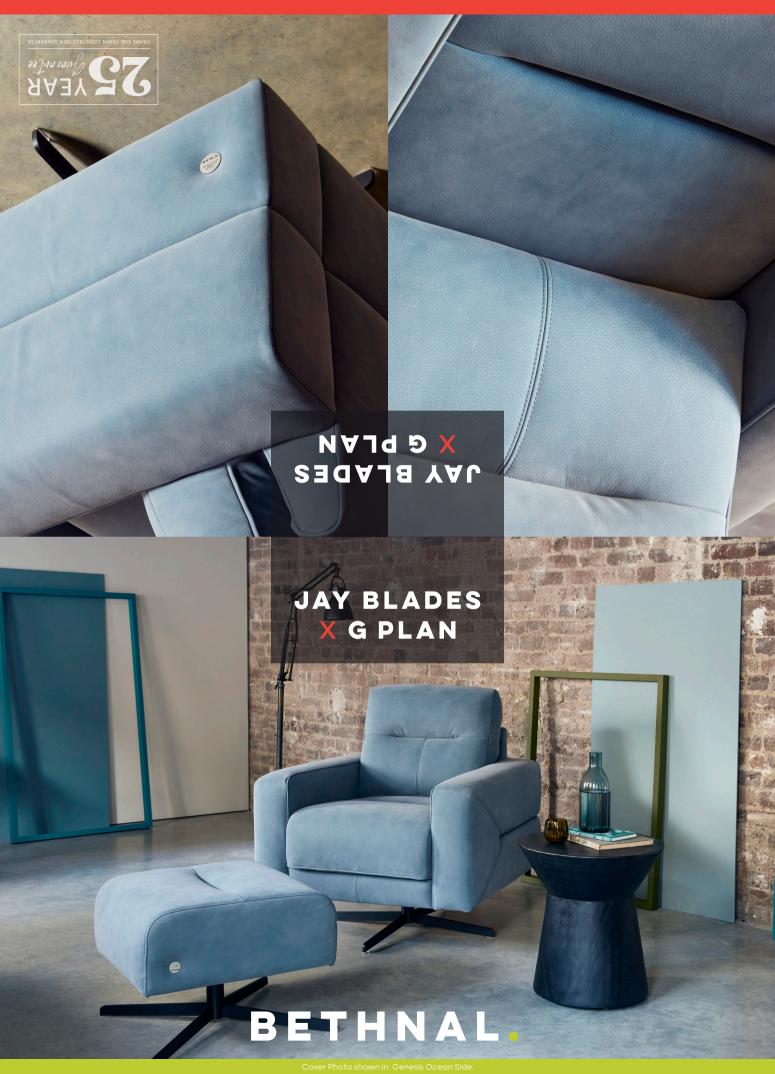

## JAY BLADES X G PLAN FABRIC STORY.

Each Jay Blades model comes in the following options:

Option 1. Fabric All-Over (plain or accent)

Option 2. Two Fabric Story 1 2

Option 3. Leather All-Over

For Bethnal's Two Fabric Story, please see below: