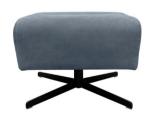

## BETHNAL.

Footstool

|              | HEIGHT | DEPTH               | WIDTH | SEAT HEIGHT | SEAT DEPTH | SEAT WIDTH |
|--------------|--------|---------------------|-------|-------------|------------|------------|
| Swivel Chair | 950mm  | 950 <mark>mm</mark> | 890mm | 530mm       | 600mm      | 560mm      |
| Footstool    | 430mm  | 580mm               | 570mm | _           | _          | _          |