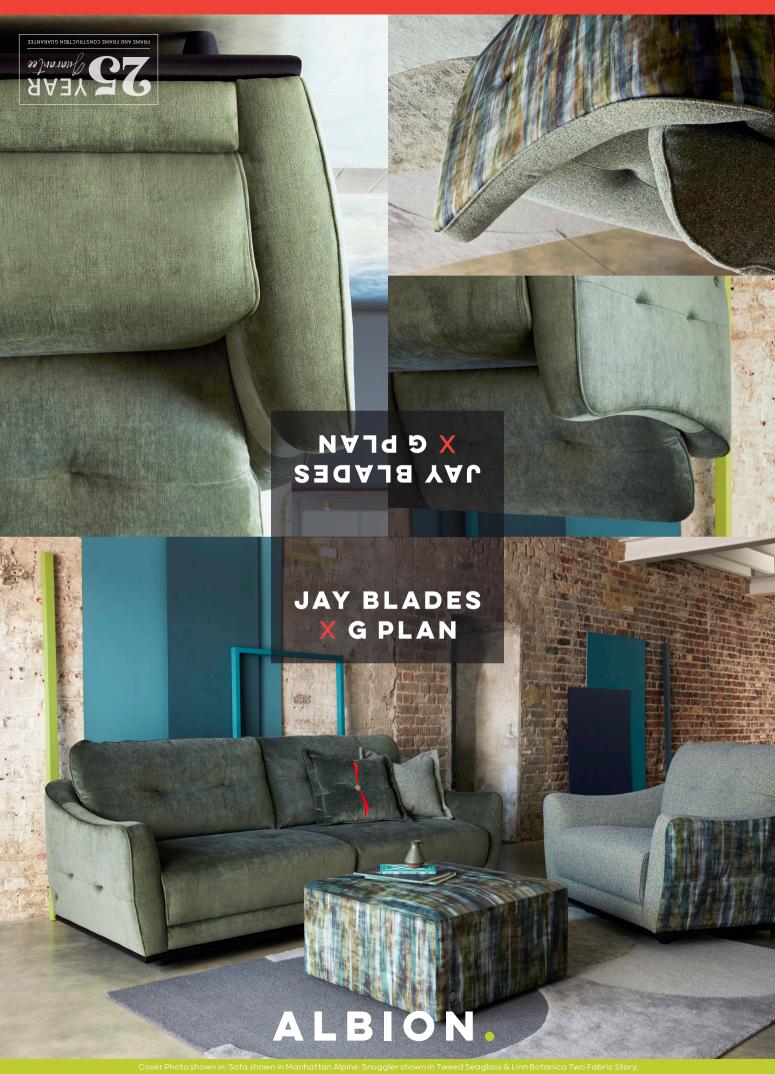

## ALBION.

With sweeping arms and deep, sumptuous seats, Albion is the perfect sofa for you to curl up on. Combined with tailored detailing and robust wooden plinth, Albion is a stylish, timeless piece for any modern

home. Made for idyllic relaxation, Albion's caressing curves are the perfect look for laid-back, indulgent lounging. Hand-applied piping and button details bring Albion to fruition, adding a sense of style and sophistication, making it the ultimate everyday suite.

## JAY BLADES X G PLAN FABRIC STORY.

Each Jay Blades model comes in the following options:

**Option 1.** Fabric All-Over (plain or accent)

Option 2. Two Fabric Story 1 2

Option 3. Leather All-Over

For Albion's Two Fabric Story, please see

All measurements are approximate and relate to the overall size of the item including soft arm cushions where fitted and back cushions. All units feature the Jay Blades signature pink panel on RHF side of the inside back. All units come with a Jay Blades branded badge. Available in a range of Fabrics, Leathers & Accent Fabrics. All Units are available in one Fabric or Leather as well as a Two Fabric Story option. All units are supplied with a wooden plinth and wooden feet as standard. Wooden plinths and wooden feet come in Ebony as standard. Seat cushions are a fixed-type. Scatter cushions are a extra cost. Back cushions are made using 100% recyclable polyester fibre from recycled plastic waste.