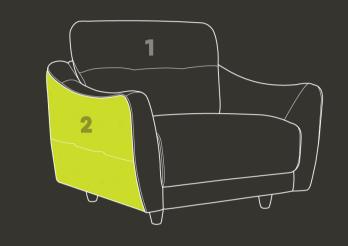

## JAY BLADES X G PLAN FABRIC STORY.

Each Jay Blades model comes in the following options:

**Option 1.** Fabric All-Over (plain or accent)

Option 2. Two Fabric Story 1 2

Option 3. Leather All-Over

For Albion's Two Fabric Story, please see

All measurements are approximate and relate to the overall size of the item including soft arm cushions where fitted and back cushions. All units feature the Jay Blades signature pink panel on RHF side of the inside back. All units come with a Jay Blades branded badge. Available in a range of Fabrics, Leathers & Accent Fabrics. All Units are available in one Fabric or Leather as well as a Two Fabric Story option. All units are supplied with a wooden plinth and wooden feet as standard. Wooden plinths and wooden feet come in Ebony as standard. Seat cushions are a fixed-type. Scatter cushions are a extra cost. Back cushions are made using 100% recyclable polyester fibre from recycled plastic waste.