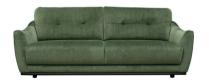

## ALBION.

With sweeping arms and deep, sumptuous seats, Albion is the perfect sofa for you to curl up on. Combined with tailored detailing and robust wooden plinth, Albion is a stylish, timeless piece for any modern

home. Made for idyllic relaxation, Albion's caressing curves are the perfect look for laid-back, indulgent lounging. Hand-applied piping and button details bring Albion to fruition, adding a sense of style and sophistication, making it the ultimate everyday suite.

## ALBION.

**Grand Sofa** 

Large Sofa

Snuggler

Chair

|            | HEIGHT | DEPTH  | WIDTH                | SEAT HEIGHT         | SEAT DEPTH          | SEAT WIDTH          |
|------------|--------|--------|----------------------|---------------------|---------------------|---------------------|
| Grand Sofa | 990mm  | 1000mm | 2185mm               | 470 <mark>mm</mark> | 630mm               | 1850mm              |
| Large Sofa | 990mm  | 1000mm | 1785 <mark>mm</mark> | 470 <mark>mm</mark> | 630 <mark>mm</mark> | 1450mm              |
| Snuggler   | 990mm  | 1000mm | 1270mm               | 470 <mark>mm</mark> | 630 <mark>mm</mark> | 935 <mark>mm</mark> |
| Chair      | 990mm  | 1000mm | 1070mm               | 470mm               | 630mm               | 735 <mark>mm</mark> |