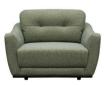

## ALBION.

With sweeping arms and deep, sumptuous seats, Albion is the perfect sofa for you to curl up on. Combined with tailored detailing and robust wooden plinth, Albion is a stylish, timeless piece for any modern

home. Made for idyllic relaxation, Albion's caressing curves are the perfect look for laid-back, indulgent lounging. Hand-applied piping and button details bring Albion to fruition, adding a sense of style and sophistication, making it the ultimate everyday suite.

## ALBION.

**Grand Sofa** 

Large Sofa

Snuggler

Chair

|            | HEIGHT | DEPTH  | WIDTH                | SEAT HEIGHT         | SEAT DEPTH          | SEAT WIDTH          |
|------------|--------|--------|----------------------|---------------------|---------------------|---------------------|
| Grand Sofa | 990mm  | 1000mm | 2185mm               | 470 <mark>mm</mark> | 630mm               | 1850mm              |
| Large Sofa | 990mm  | 1000mm | 1785 <mark>mm</mark> | 470 <mark>mm</mark> | 630 <mark>mm</mark> | 1450mm              |
| Snuggler   | 990mm  | 1000mm | 1270mm               | 470 <mark>mm</mark> | 630 <mark>mm</mark> | 935 <mark>mm</mark> |
| Chair      | 990mm  | 1000mm | 1070mm               | 470mm               | 630mm               | 735 <mark>mm</mark> |