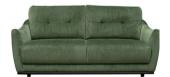

## ALBION.

With sweeping arms and deep, sumptuous seats, Albion is the perfect sofa for you to curl up on. Combined with tailored detailing and robust wooden plinth, Albion is a stylish, timeless piece for any modern

home. Made for idyllic relaxation, Albion's caressing curves are the perfect look for laid-back, indulgent lounging. Hand-applied piping and button details bring Albion to fruition, adding a sense of style and sophistication, making it the ultimate everyday suite.

## ALBION.

**Grand Sofa** 

Large Sofa

Snuggler

Chair

|            | HEIGHT | DEPTH  | WIDTH                | SEAT HEIGHT         | SEAT DEPTH          | SEAT WIDTH          |
|------------|--------|--------|----------------------|---------------------|---------------------|---------------------|
| Grand Sofa | 990mm  | 1000mm | 2185mm               | 470 <mark>mm</mark> | 630mm               | 1850mm              |
| Large Sofa | 990mm  | 1000mm | 1785 <mark>mm</mark> | 470 <mark>mm</mark> | 630 <mark>mm</mark> | 1450mm              |
| Snuggler   | 990mm  | 1000mm | 1270mm               | 470 <mark>mm</mark> | 630 <mark>mm</mark> | 935 <mark>mm</mark> |
| Chair      | 990mm  | 1000mm | 1070mm               | 470mm               | 630mm               | 735 <mark>mm</mark> |