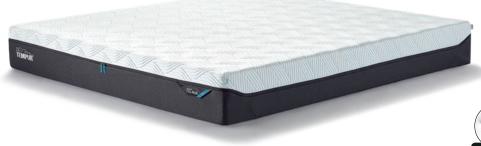

# TEMPUR PRO® PLUS SMARTCOOL™ ↔ **SOFT**

Our most adaptive TEMPUR® mattress yet with TEMPUR® Advanced Material for our best ever pressure relief\* and outstanding motion absorption, combined with SmartCool™ cover technology.

# **PRO 25CM MATTRESS HEIGHT**

At 25cm in mattress height, the TEMPUR Pro® Plus is our bestselling model. With more TEMPUR® Material inside, it adapts for more conforming support.