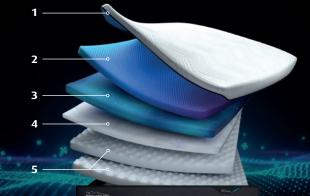

1. TEMPUR Pro® SmartCool™ Cover

QuickRefresh™ cover that also feels cool and absorbs excess heat to keep you feeling cool and fresh.

#### 2. TEMPUR® Advanced Material

TEMPUR® Advanced Material provides our best ever pressure relief\* across your body.

# 3. TEMPUR Adapt® Material

The original TEMPUR® Material that adapts, supports and relieves pressure is now even more resilient and long lasting.

# 4. TEMPUR® Dynamic Support Technology

Working together with TEMPUR® Material, this layer supports you and provides extra ease of movement.

# 5. TEMPUR DuraBase™ Technology

Works with the layers above, ensuring long-lasting comfort and support.

The Certified Space Technology™ trademark is used under license. All Rights Reserved.