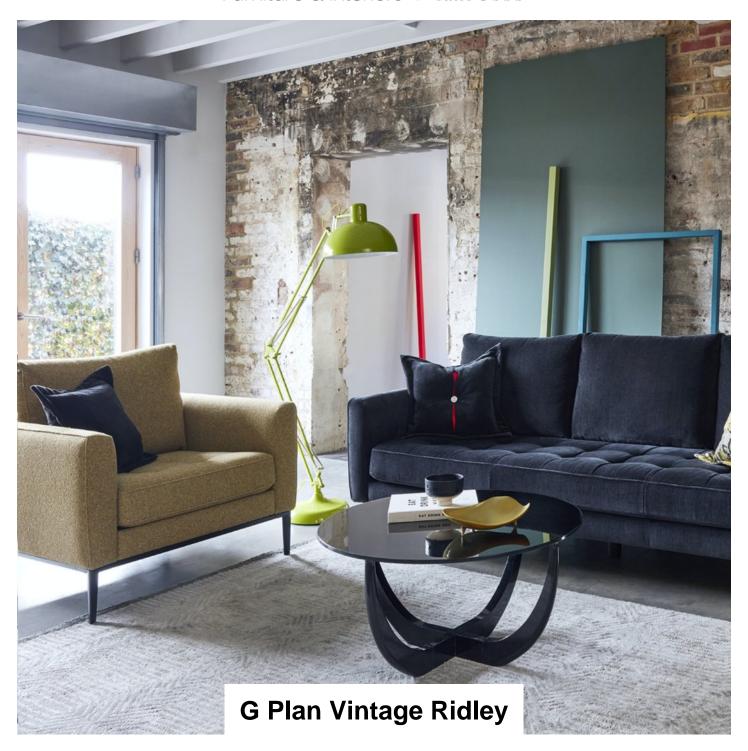

## Roomes

Furniture & Interiors | Since 1888

The G Plan Vintage Ridley suite features clean lines, beautiful piping, and distinctive pulled seat detailing which offers a contemporary and yet timeless design style. The Ridley range takes inspiration from mid-century furniture and is sure to add a touch of vintage charm to any room. With the option of several different stylish customisation options available this suite will fit into any domestic setting style.

**Grand Sofa** (W) 240cm x (D) 97cm x (H) 90cm

**Snuggler** (W) 119cm x (D) 97cm x (H) 90cm

**Large Sofa** (W) 210cm x (D) 97cm x (H) 90cm

**Medium Sofa** (W) 170cm x (D) 97cm x (H) 90cm

0% APR Credit Available\* | Price Promise | Service Pledge