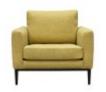

## Roomes

Furniture & Interiors | Since 1888

The G Plan Vintage Ridley suite features clean lines, beautiful piping, and distinctive pulled seat detailing which offers a contemporary and yet timeless design style. The Ridley range takes inspiration from mid-century furniture and is sure to add a touch of vintage charm to any room. With the option of several different stylish customisation options available this suite will fit into any domestic setting style.

**Grand Sofa** (W) 240cm x (D) 97cm x (H) 90cm

**Snuggler** (W) 119cm x (D) 97cm x (H) 90cm

**Large Sofa** (W) 210cm x (D) 97cm x (H) 90cm

**Medium Sofa** (W) 170cm x (D) 97cm x (H) 90cm

0% APR Credit Available\* | Price Promise | Service Pledge