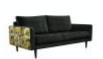

## Roomes

Furniture & Interiors | Since 1888

The G Plan Vintage Ridley suite features clean lines, beautiful piping, and distinctive pulled seat detailing which offers a contemporary and yet timeless design style. The Ridley range takes inspiration from mid-century furniture and is sure to add a touch of vintage charm to any room. With the option of several different stylish customisation options available this suite will fit into any domestic setting style.

- Handcrafted in the UK
- Choose from a range of beautiful fabrics and leathers to suit your style
- For peace of mind this suite has a manufacturer's 25-year timber frame and frame construction guarantee.

**Grand Sofa** (W) 240cm x (D) 97cm x (H) 90cm

**Snuggler** (W) 119cm x (D) 97cm x (H) 90cm

**Large Sofa** (W) 210cm x (D) 97cm x (H) 90cm

**Medium Sofa** (W) 170cm x (D) 97cm x (H) 90cm

0% APR Credit Available\* | Price Promise | Service Pledge