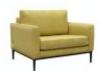

## Roomes

Furniture & Interiors | Since 1888

The G Plan Vintage Ridley suite features clean lines, beautiful piping, and distinctive pulled seat detailing which offers a contemporary and yet timeless design style. The Ridley range takes inspiration from mid-century furniture and is sure to add a touch of vintage charm to any room. With the option of several different stylish customisation options available this suite will fit into any domestic setting style.

**Grand Sofa** (W) 240cm x (D) 97cm x (H) 90cm

**Snuggler** (W) 119cm x (D) 97cm x (H) 90cm

**Large Sofa** (W) 210cm x (D) 97cm x (H) 90cm

**Medium Sofa** (W) 170cm x (D) 97cm x (H) 90cm

0% APR Credit Available\* | Price Promise | Service Pledge