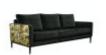

## Roomes

Furniture & Interiors | Since 1888

The G Plan Vintage Ridley suite features clean lines, beautiful piping, and distinctive pulled seat detailing which offers a contemporary and yet timeless design style. The Ridley range takes inspiration from mid-century furniture and is sure to add a touch of vintage charm to any room. With the option of several different stylish customisation options available this suite will fit into any domestic setting style.

**Grand Sofa** (W) 240cm x (D) 97cm x (H) 90cm

**Snuggler** (W) 119cm x (D) 97cm x (H) 90cm

**Large Sofa** (W) 210cm x (D) 97cm x (H) 90cm

**Medium Sofa** (W) 170cm x (D) 97cm x (H) 90cm

0% APR Credit Available\* | Price Promise | Service Pledge