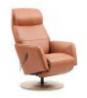

The Stressless® Sam and Stressless® Scott recliners have motorized functions and a fully integrated leg support. Depth comfort is created through the ergonomic design of the seat and back, which features flexible springs covered in layers of high resilient foam and fibre. The Plus<sup>™</sup>-system ensures perfect support for the neck and lower back in all positions. The recliners come in different design options and with a base that can be rotated 360°.

Stressless Sam - Power Chair (Disc Base) (W) 97cm x (D) 96cm x (H) 117cm

Stressless Sam - Power Chair (Sirius Base) (W) 97cm x (D) 96cm x (H) 117cm

Stressless Scott - Power Chair (Sirius Base) (W) 76cm x (D) 94cm x (H) 117cm