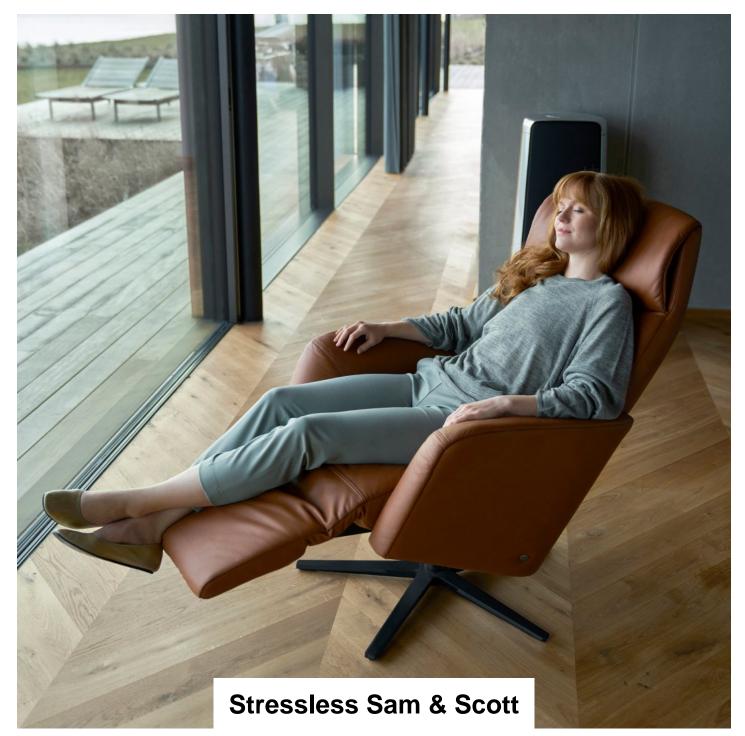

The Stressless® Sam and Stressless® Scott recliners have motorized functions and a fully integrated leg support. Depth comfort is created through the ergonomic design of the seat and back, which features flexible springs covered in layers of high resilient foam and fibre. The Plus<sup>™</sup>-system ensures perfect support for the neck and lower back in all positions. The recliners come in different design options and with a base that can be rotated 360°.

Stressless Sam - Power Chair (Disc Base) (W) 97cm x (D) 96cm x (H) 117cm

Stressless Sam - Power Chair (Sirius Base) (W) 97cm x (D) 96cm x (H) 117cm

Stressless Scott - Power Chair (Sirius Base) (W) 76cm x (D) 94cm x (H) 117cm