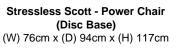

The Stressless® Sam and Stressless® Scott recliners have motorized functions and a fully integrated leg support. Depth comfort is created through the ergonomic design of the seat and back, which features flexible springs covered in layers of high resilient foam and fibre. The Plus<sup>™</sup>-system ensures perfect support for the neck and lower back in all positions. The recliners come in different design options and with a base that can be rotated 360°.

Stressless Sam - Power Chair (Disc Base) (W) 97cm x (D) 96cm x (H) 117cm

Stressless Sam - Power Chair (Sirius Base) (W) 97cm x (D) 96cm x (H) 117cm

Stressless Scott - Power Chair (Sirius Base) (W) 76cm x (D) 94cm x (H) 117cm