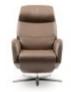

The Stressless® Sam and Stressless® Scott recliners have motorized functions and a fully integrated leg support. Depth comfort is created through the ergonomic design of the seat and back, which features flexible springs covered in layers of high resilient foam and fibre. The Plus<sup>™</sup>-system ensures perfect support for the neck and lower back in all positions. The recliners come in different design options and with a base that can be rotated 360°.

Stressless Sam - Power Chair (Disc Base) (W) 97cm x (D) 96cm x (H) 117cm

Stressless Sam - Power Chair (Sirius Base) (W) 97cm x (D) 96cm x (H) 117cm

Stressless Scott - Power Chair (Sirius Base) (W) 76cm x (D) 94cm x (H) 117cm